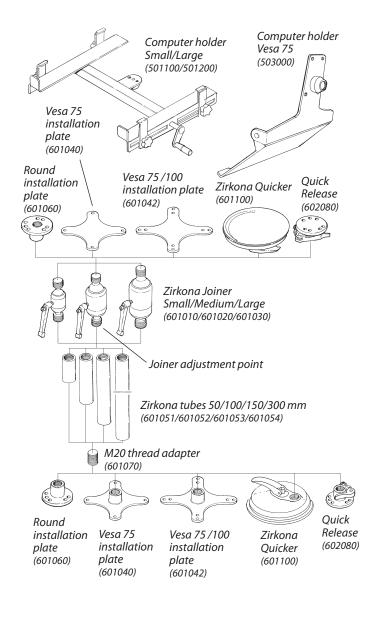

## Zirkona Joiner System

Art. No. 60000 series

Always apply thread lockers on 20 mm threads. Use Loctite or equivalent.

## Zirkona Joiner

Install the round installation plate, Quick Release or Vesa installation plate in a suitable location with 4 M6 screws. Alternatively, use Zirkona Quicker in order to affix it to a flat window or a flat metal surface. The computer holder is adapted for usage with laptops.

Fasten the Zirkona joiner into the round installation plate or in the Vesa installation plate.

Install the appropriate Zirkona tubes (50, 100, 150 or 300 mm) onto the Zirkona Joiner.

If the mount is to be further extended, use a 20 mm thread adapter and connect another tube.

Fasten to the suitable upper mount, round installation plate or Vesa installation plate with the help of the thread adapter.

Add screens, computer, TV or similar products to Vesa installation plate. Use round installation plate for mounting on solid and hard surface mounting area.