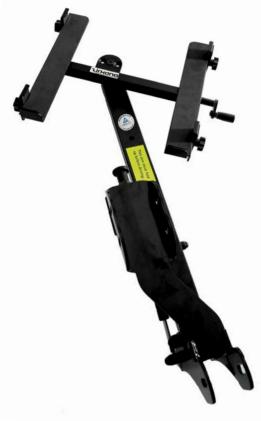

## Zirkona Backwall

TELESCOPIC Computer stand for installation on rear wall of service vehicles

Art. No: 401820

**PRODUCT INFORMATION** 

BACKWALL TELESCOPIC

Computer stand for

Telescopic functions makes it possible to position the computer closer to the user Fits most vehicles with

Adjustable brackets

Arm automatically locked when folded away

rear wall

included

Color: Black

laptops, installed on rear

wall of service vehicles

•

**Zirkona Backwall Telescopic** is designed to be installed on the rear wall of the compartment. It has adjustable brackets for easy installation. It is a superb product for service vehicles and smaller cargo vehicles. The computer is folded down for use and folded up again when operation the vehicle. The arm is automatically locked in place when folded up. Zirkona Backwall Telescopic has the same design and function as Backwall Standard in addition to an extendable arm, allowing for better ease of use for the user.