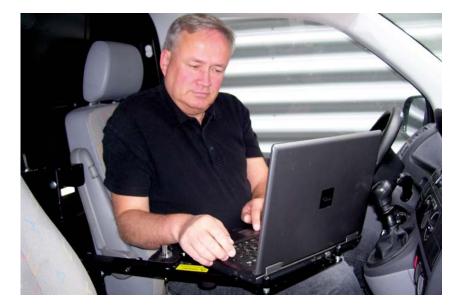

**Zirkona Backwall Telescopic** is designed to be installed on the rear wall of the compartment. It has adjustable brackets for easy installation. It is a superb product for service vehicles and smaller cargo vehicles. The computer is folded down for use and folded up again when operation the vehicle. The arm is automatically locked in place when folded up. Zirkona Backwall Telescopic has the same design and function as Backwall Standard in addition to an extendable arm, allowing for better ease of use for the user.