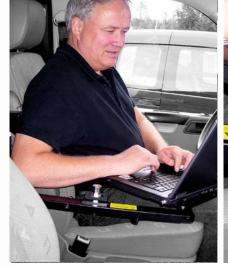

**Zirkona Backwall Telescopic** is designed to be installed on the rear wall of the compartment. It has adjustable brackets for easy installation. It is a superb product for service vehicles and smaller cargo vehicles. The computer is folded down for use and folded up again when operation the vehicle. The arm is automatically locked in place when folded up. Zirkona Backwall Telescopic has the same design and function as Backwall Standard in addition to an extendable arm, allowing for better ease of use for the user.