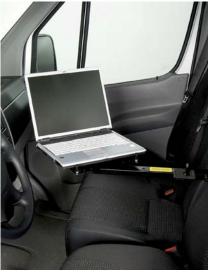

Can also be used in regular cars with partition wall or bars behind the driver's seat. The computer is folded down for use and folded up again when operation the vehicle. The arm is automatically locked in place when folded up.

## PRODUCT INFORMATION BACKWALL STANDARD

- Computer stand for laptops, installed on rear wall of service vehicles
- Fits most vehicles with rear wall
- Adjustable brackets included
- Arm automatically locked when folded away
- Color: Black