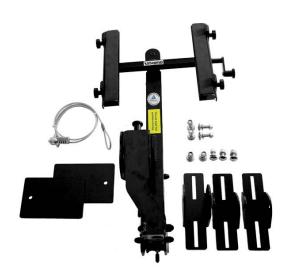

ll**

## **STANDARD**

Computer stand for installation on rear wall of service vehicles

Art.nr: 401810







**Zirkona Backwall Standard** is designed to be installed on the rear wall of the compartment. It has adjustable brackets for easy installation. It is a superb product for service vehicles and smaller cargo vehicles.

Can also be used in regular cars with partition wall or bars behind the driver's seat. The computer is folded down for use and folded up again when operation the vehicle. The arm is automatically locked in place when folded up.

## PRODUCT INFORMATION BACKWALL STANDARD

- Computer stand for laptops, installed on rear wall of service vehicles
- Fits most vehicles with rear wall
- Adjustable brackets included
- Arm automatically locked when folded away
- Color: Black



Zirkona Backwall Standard with brackets.



Backwall tested and approved by TÛV.