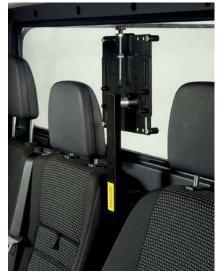

## **STANDARD**

Computer stand for installation on rear wall of service vehicles

Art.nr: 401810

**Zirkona Backwall Standard** is designed to be installed on the rear wall of the compartment. It has adjustable brackets for easy installation. It is a superb product for service vehicles and smaller cargo vehicles.

Can also be used in regular cars with partition wall or bars behind the driver's seat. The computer is folded down for use and folded up again when operation the vehicle. The arm is automatically locked in place when folded up.