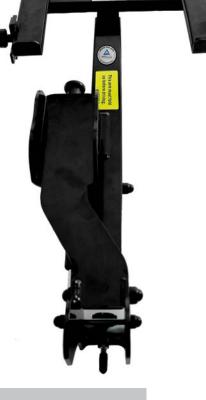

## **STANDARD**

Computer stand for installation on rear wall of service vehicles

Art.nr: 401810

**Zirkona Backwall Standard** is designed to be installed on the rear wall of the compartment. It has adjustable brackets for easy installation. It is a superb product for service vehicles and smaller cargo vehicles.

Zirkona Backwall Standard with brackets.

Backwall tested and approved by TÛV.