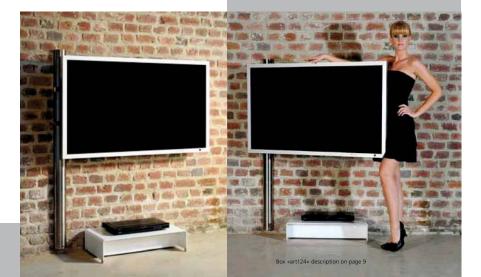

## TV holder »solution art123«

As in all models of our solution range, the art123 TV holder can also be swiveled into any desired position, thus affording an optimum view from anywhere in the room. The cable routing is concealed in the anchoring pivotal column.

## Dimensions

 size 1: For TV screens from 37\* to 52\*: 52 cm (20,5") swivel arm; height 142 cm (55,9") (also available for smaller TV sets)
 size 2: For TV screens from 52\* to 60\*: 65 cm (25,6") swivel arm; height 150 cm (59")

## Options

- additional RAL color for anchoring pivotal column and/or swivel arm
  overall height to customer specification
- holder for DVD player or center speaker also available