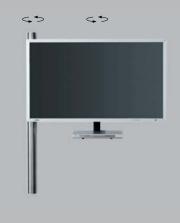

## TV holder »solution art123«

As in all models of our solution range, the art123 TV holder can also be swiveled into any desired position, thus affording an optimum view from anywhere in the room. The cable routing is concealed in the anchoring pivotal column.