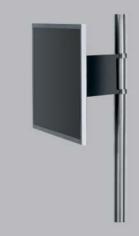

## TV holder »solution art123«

As in all models of our solution range, the art123 TV holder can also be swiveled into any desired position, thus affording an optimum view from anywhere in the room. The cable routing is concealed in the anchoring pivotal column.

## Dimensions

 size 1: For TV screens from 37\* to 52\*: 52 cm (20,5") swivel arm; height 142 cm (55,9") (also available for smaller TV sets)
 size 2: For TV screens from 52\* to 60\*: 65 cm (25,6") swivel arm; height 150 cm (59")

center of TV screen: approx. 100 cm or 39,4" (from floor)
 minimal clearance between wall and TV set (approx. 5 cm or 2")