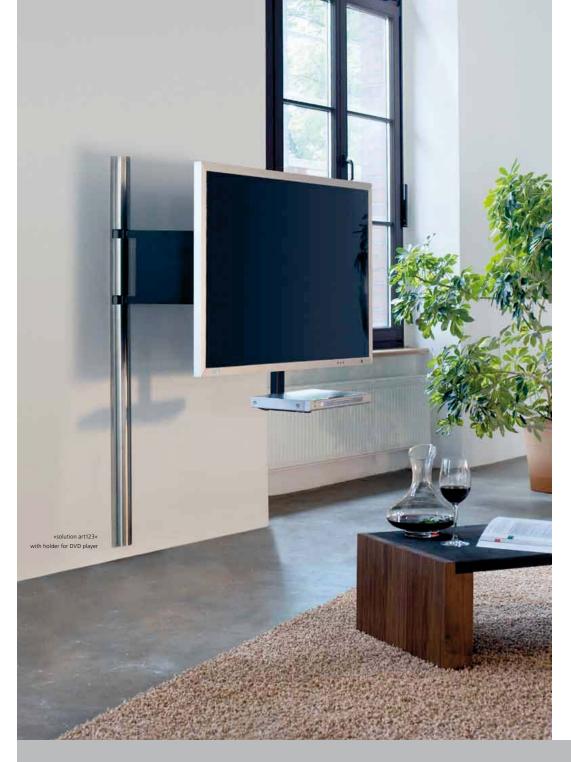

## TV holder »solution art123«

As in all models of our solution range, the art123 TV holder can also be swiveled into any desired position, thus affording an optimum view from anywhere in the room. The cable routing is concealed in the anchoring pivotal column.

## Options

- additional RAL color for anchoring pivotal column and/or swivel arm
  overall height to customer specification
- holder for DVD player or center speaker also available