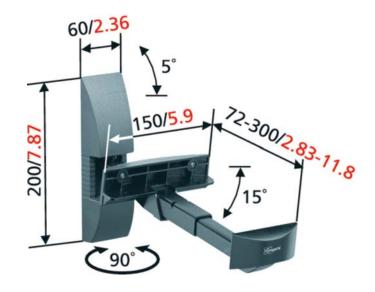

# Loudspeaker wall mount (2x) VLB 200

- Max. weight: 20 kg / 44 lbs
- Tilt: 15 °
- Turn: 90 °
- Guarantee: 5 years
- Available colours: Black

Wall mount your bookshelf speaker (up to 20kg) without screwing into the speaker.

# Loudspeaker wall mount (2x) VLB 200

Clamping construction makes screw-less mounting of your speaker possible. Features a tilt and turn function to guarantee an optimal listening position.

#### Features

- For medium-size speakers
- Tilt and turn functions guarantee optimal listening position
- No screws required, due to the clamping construction