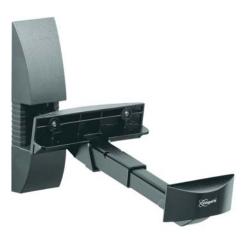

# Loudspeaker wall mount (2x) VLB 200

- Max. weight: 20 kg / 44 lbs
- Tilt: 15 °
- Turn: 90 °
- Guarantee: 5 years
- Available colours: Black

Wall mount your bookshelf speaker (up to 20kg) without screwing into the speaker.

# Loudspeaker wall mount (2x) VLB 200

Clamping construction makes screw-less mounting of your speaker possible. Features a tilt and turn function to guarantee an optimal listening position.

#### Features

- For medium-size speakers
- Tilt and turn functions guarantee optimal listening position
- No screws required, due to the clamping construction