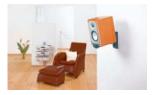

# Loudspeaker wall mount (2x) VLB 200

- Max. weight: 20 kg / 44 lbs
- Tilt: 15 °
- Turn: 90 °
- Guarantee: 5 years
- Available colours: Black

Wall mount your bookshelf speaker (up to 20kg) without screwing into the speaker.

# Loudspeaker wall mount (2x) VLB 200

Clamping construction makes screw-less mounting of your speaker possible. Features a tilt and turn function to guarantee an optimal listening position.