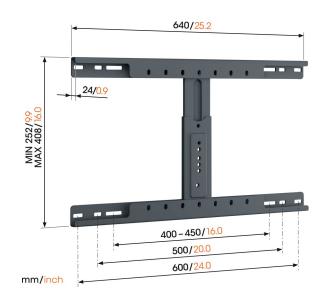

#### Stud adapter for mounting TV on hollow wall

Mounting your TV on a hollow wall needs to be done safely. A Vogel's stud adapter can be the solution. This adapter fits stud spacings of 16, 20 and 24 inches, or 450 and 600 mm. The maximum weight capacity of the stud adapter is 55 kg. If you would like to install a 'heavy duty' TV wall mount from the TVM 5855, please order the additional adapter kit.