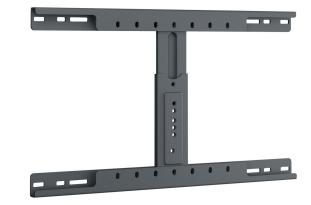

#### Stud adapter for mounting TV on hollow wall

Mounting your TV on a hollow wall needs to be done safely. A Vogel's stud adapter can be the solution. This adapter fits stud spacings of 16, 20 and 24 inches, or 450 and 600 mm. The maximum weight capacity of the stud adapter is 55 kg. If you would like to install a 'heavy duty' TV wall mount from the TVM 5855, please order the additional adapter kit.