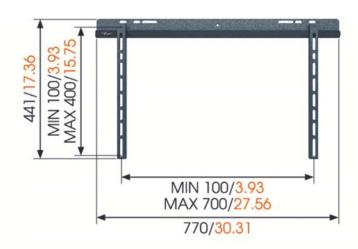

WALL 1305 LED/LCD/Plasma wall mount

Screen size (Min. - Max.): 32 - 55 " / 81 - 140 cm

Max. weight: 70 kg / 154 lbs

Min. distance to the wall (mm): 25 mm

VESA mounting holes: 100x100mm up to 700x400mm

Guarantee: Lifetime

## **Features**

- Experience your TV as a painting on the wall
- Generally used for living room, home cinema and bedroom
- All TV mounting materials included: M4, M6 and M8 bolts
- All wall mounting materials included: screws and fischer® plugs
- Mount your TV with (VESA) mounting holes up to 700 x 400 mm