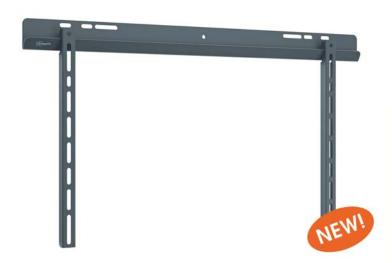

## WALL 1305 LED/LCD/Plasma wall mount

VESA mounting holes mm/inch

Entertain friends and family in the living room in style with this LED/LCD/Plasma wall mount. Your TV looks great and stays out of the way. Create an extra theatrical touch by mounting your LED/LCD/Plasma TV flat against the wall in your living room. Enjoy your favourite show on the big screen while relaxing in your bedroom. The rugged wall mount provides a safe and secure mount for large flat screen TVs of up to 70 kg (154 lbs). It is suitable for screen sizes of 32 to 55 inch (81 to 140 cm).

## **Features**

- Experience your TV as a painting on the wall
- Generally used for living room, home cinema and bedroom
- All TV mounting materials included: M4, M6 and M8 bolts
- All wall mounting materials included: screws and fischer® plugs
- Mount your TV with (VESA) mounting holes up to 700 x 400 mm