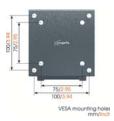

WALL 1015 LED/LCD/Plasma wall mount

- Screen size (Min. Max.): 17 26 " / 43 66 cm
- Max. weight: 30 kg / 66 lbs
- Tilt: 15 °
- Min. distance to the wall (mm): 46 mm
- VESA mounting holes: 100x100mm up to 100x100mm, 75x75mm up to 75x75mm
- Guarantee: Lifetime
- Available colours: Black

## Features

- Ideal for a TV placed high on the wall
- Generally used for kitchen, workspace and children's room
- All TV mounting materials included: M4 and M6 bolts
- All wall mounting materials included: screws and fischer® plugs
- Mount your TV with (VESA) mounting holes up to 100 x 100 mm