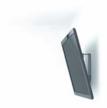

Watch your flat TV with ease when it's placed above viewing height with the WALL 1015 LED/LCD/Plasma wall mount. A handy space saver. Use it to easily mount a small TV in your kitchen, workspace or children's room. Tilts your screen 15 degrees forward for comfortable viewing. This mount is part of the Vogel's TILT products.

## WALL 1015 LED/LCD/Plasma wall mount

120/4.72

150

Enjoy your favourite cooking show and keep your flat screen TV up and away from spatters in the kitchen with this LED/LCD/Plasma wall mount. Add a TV to a small workspace. Or place your LED/LCD/Plasma TV out of reach of small children in a bedroom. The mount tilts forward without interfering with cables. It comes in black and is suitable for screen sizes of 17 to 26 inch (43 to 66 cm). It supports up to 30 kg (66 lbs).