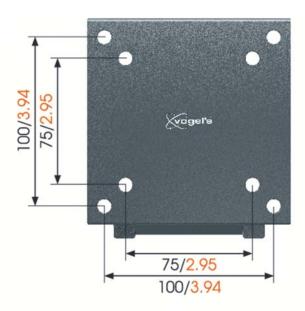

## WALL 1005 LED/LCD/Plasma wall mount

VESA mounting holes mm/inch

Want a handy way to mount your LED/LCD/Plasma TV on a kitchen wall that gets a lot of traffic? Or save space by mounting your TV out of the way in a workspace? Even the smallest children's room can fit a flat screen TV with this compact wall mount. Comes in black and is suitable for screen sizes of 17 to 26 inch (43 to 66 cm). Holds up to 30 kg (66 lbs) safely and securely.

WALL 1005 LED/LCD/Plasma wall mount

- Screen size (Min. Max.): 17 26 " / 43 66 cm
- Max. weight: 30 kg / 66 lbs
- Min. distance to the wall (mm): 20 mm
- VESA mounting holes: 100x100mm up to 100x100mm, 75x75mm up to 75x75mm
- Guarantee: Lifetime