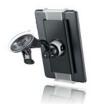

## TMS 1050 TABLET DASHBOARD PACK

YOUR MUSIC AND APPS AT YOUR FINGERTIPS

Do you want to be able to take your favourite music and navigation apps on long drives? Worried about your tablet falling on the floor? With their detailed experience, our designers created a tablet mount that would work well on the road while driving. Now you can make your trip more enjoyable by having your tablet securely fixed to your windscreen with our clever tablet mounts and tablet holders. The Tablet Dashboard Pack has everything you need to mount a tablet in the car with a tablet holder and a car dashboard mount.

## TMS 1050 TABLET DASHBOARD PACK

A TABLET HOLDER THAT FITS ALL TABLET BRANDS

The stylishly designed Vogel's tablet holder fits all tablets from 7-12 inches (15-22 cm) with a thickness of 0.2-0.5 inches (0.5-1.3 cm). It features Vogel's RingO mounting technology, which can be easily clicked on to the DASHBOARD MOUNT.

YOUR TABLET AT YOUR FINGERTIPS

To have your tablet at your fingertips, but keep it safely out of the way, our mount comes with everything you need TO ATTACH IT SECURELY TO YOUR CAR WINDSCREEN. SIMPLY CLIP THE TABLET HOLDER TO ANY TABLET AND SNAP IT SECURELY ONTO THE CAR DASHBOARD MOUNT. THE RINGO TECHNOLOGY LETS YOU ROTATE YOUR TABLET FROM LANDSCAPE TO PORTRAIT AND BACK AGAIN. YOU DON'T HAVE TO WORRY ABOUT IT FALLING; EVEN ON THE BUMPIEST ROADS.