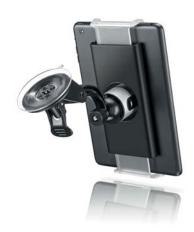

## TMS 1050 TABLET DASHBOARD PACK

YOUR MUSIC AND APPS AT YOUR FINGERTIPS

Do you want to be able to take your favourite music and navigation apps on long drives? Worried about your tablet falling on the floor? With their detailed experience, our designers created a tablet mount that would work well on the road while driving. Now you can make your trip more enjoyable by having your tablet securely fixed to your windscreen with our clever tablet mounts and tablet holders. The Tablet Dashboard Pack has everything you need to mount a tablet in the car with a tablet holder and a car dashboard mount.

## TMS 1050 TABLET DASHBOARD PACK

A TABLET HOLDER THAT FITS ALL TABLET BRANDS

The stylishly designed Vogel's tablet holder fits all tablets from 7-12 inches (15-22 cm) with a thickness of 0.2-0.5 inches (0.5-1.3 cm). It features Vogel's RingO mounting technology, which can be easily clicked on to the DASHBOARD MOUNT.

YOUR TABLET AT YOUR FINGERTIPS

To have your tablet at your fingertips, but keep it safely out of the way, our mount comes with everything you need TO ATTACH IT SECURELY TO YOUR CAR WINDSCREEN. SIMPLY CLIP THE TABLET HOLDER TO ANY TABLET AND SNAP IT SECURELY ONTO THE CAR DASHBOARD MOUNT. THE RINGO TECHNOLOGY LETS YOU ROTATE YOUR TABLET FROM LANDSCAPE TO PORTRAIT AND BACK AGAIN. YOU DON'T HAVE TO WORRY ABOUT IT FALLING; EVEN ON THE BUMPIEST ROADS.