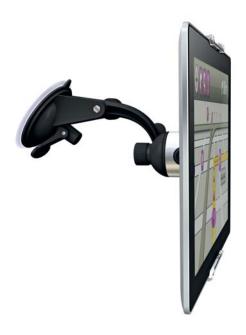

## TMS 1050 TABLET DASHBOARD PACK

YOUR MUSIC AND APPS AT YOUR FINGERTIPS

Do you want to be able to take your favourite music and navigation apps on long drives? Worried about your tablet falling on the floor? With their detailed experience, our designers created a tablet mount that would work well on the road while driving. Now you can make your trip more enjoyable by having your tablet securely fixed to your windscreen with our clever tablet mounts and tablet holders. The Tablet Dashboard Pack has everything you need to mount a tablet in the car with a tablet holder and a car dashboard mount.

## TMS 1050 TABLET DASHBOARD PACK

A TABLET HOLDER THAT FITS ALL TABLET BRANDS

The stylishly designed Vogel's tablet holder fits all tablets from 7-12 inches (15-22 cm) with a thickness of 0.2-0.5 inches (0.5-1.3 cm). It features Vogel's RingO mounting technology, which can be easily clicked on to the DASHBOARD MOUNT.

YOUR TABLET AT YOUR FINGERTIPS

To have your tablet at your fingertips, but keep it safely out of the way, our mount comes with everything you need TO ATTACH IT SECURELY TO YOUR CAR WINDSCREEN. SIMPLY CLIP THE TABLET HOLDER TO ANY TABLET AND SNAP IT SECURELY ONTO THE CAR DASHBOARD MOUNT. THE RINGO TECHNOLOGY LETS YOU ROTATE YOUR TABLET FROM LANDSCAPE TO PORTRAIT AND BACK AGAIN. YOU DON'T HAVE TO WORRY ABOUT IT FALLING; EVEN ON THE BUMPIEST ROADS.