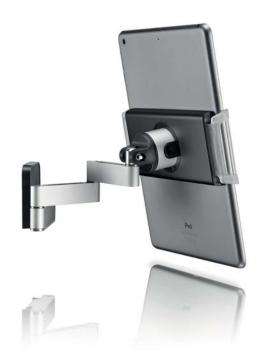

## TMS 1030 TABLET FLEX PACK

ALWAYS READY TO GIVE YOU A HAND

AT VOGEL'S, WE LOVE TO USE OUR TABLET IN THE KITCHEN WHILE COOKING A MEAL. SO, FOR MAXIMUM ENJOYMENT, OUR DESIGNERS DREW UPON THEIR EXPERIENCE IN DEVELOPING TURNABLE WALL MOUNTS TO CREATE STURDY, FLEXIBLE TABLET HOLDERS AND TABLET MOUNTS THAT FIX TABLETS SECURELY TO WALLS. IT WON'T TAKE UP COUNTER SPACE AND WILL KEEP YOUR TABLET SAFE FROM SPLATTERS. THE TABLET FLEX PACK COMES WITH A TABLET HOLDER AND A FLEXIBLE TABLET MOUNT, WHICH IS EVERYTHING YOU NEED TO USE YOUR TABLET IN THE KITCHEN.

## TMS 1030 TABLET FLEX PACK

A TABLET HOLDER THAT FITS ALL TABLET BRANDS

The stylishly designed Vogel's tablet holder fits all tablets from 7-12 inches (15-22 cm) in length with a thickness of 0.2-0.5 inches (0.5-1.3 cm). It features Vogel's RingO mounting technology, which can be easily clicked on to the Flex Mount.

YOUR TABLET AT THE RIGHT HEIGHT

Our tablet wall mount easily attaches your tablet to the wall, cupboard or other handy spot where it's easy to see. Just clip the Vogel's holder to any tablet and snap it onto the stylish mount with our innovative RingO technology. The flexible arm lets you extend, rotate and tilt your tablet into the perfect viewing position. Now you can look up recipes, watch a cooking tutorial or even your favourite TV programme while in the kitchen.

WITH VOGEL'S TABLET FLEX PACK, YOUR TABLET BECOMES THE PERFECT ENTERTAINMENT GADGET FOR FOODIES TO USE IN THE KITCHEN. SAVE SPACE, PROTECT YOUR TABLET, AND ALWAYS HAVE IT TO HAND WITH THE TMS 1030 TABLET FLEX MOUNT AND TABLET HOLDER.