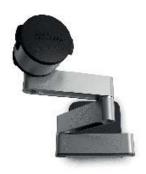

## TMS 1030 TABLET FLEX PACK

ALWAYS READY TO GIVE YOU A HAND

AT VOGEL'S, WE LOVE TO USE OUR TABLET IN THE KITCHEN WHILE COOKING A MEAL. SO, FOR MAXIMUM ENJOYMENT, OUR DESIGNERS DREW UPON THEIR EXPERIENCE IN DEVELOPING TURNABLE WALL MOUNTS TO CREATE STURDY, FLEXIBLE TABLET HOLDERS AND TABLET MOUNTS THAT FIX TABLETS SECURELY TO WALLS. IT WON'T TAKE UP COUNTER SPACE AND WILL KEEP YOUR TABLET SAFE FROM SPLATTERS. THE TABLET FLEX PACK COMES WITH A TABLET HOLDER AND A FLEXIBLE TABLET MOUNT, WHICH IS EVERYTHING YOU NEED TO USE YOUR TABLET IN THE KITCHEN.

## TMS 1030 TABLET FLEX PACK

A TABLET HOLDER THAT FITS ALL TABLET BRANDS

The stylishly designed Vogel's tablet holder fits all tablets from 7-12 inches (15-22 cm) in length with a thickness of 0.2-0.5 inches (0.5-1.3 cm). It features Vogel's RingO mounting technology, which can be easily clicked on to the Flex Mount.

YOUR TABLET AT THE RIGHT HEIGHT

Our tablet wall mount easily attaches your tablet to the wall, cupboard or other handy spot where it's easy to see. Just clip the Vogel's holder to any tablet and snap it onto the stylish mount with our innovative RingO technology. The flexible arm lets you extend, rotate and tilt your tablet into the perfect viewing position. Now you can look up recipes, watch a cooking tutorial or even your favourite TV programme while in the kitchen.