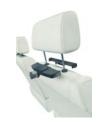

## TMM 115 RingO Car Mount Watch your tablet in the car

For those on the move, look no further than the Car Mount. Adapted from Vogel's successful DVDock, the Car Mount is the safest and most secure way to let your passengers use their tablet. No tools are needed to install a Car Mount, which is securely fixed to the front seat headrest (suitable for headrests from 10-20 cm). The tablet with Holder is then simply clicked into place for each journey. Now back seat travellers can enjoy all their content on the iPad or Galaxy Tab whilst on the move.