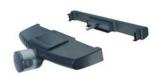

## TMM 115 RingO Car Mount Watch your tablet in the car

For those on the move, look no further than the Car Mount. Adapted from Vogel's successful DVDock, the Car Mount is the safest and most secure way to let your passengers use their tablet. No tools are needed to install a Car Mount, which is securely fixed to the front seat headrest (suitable for headrests from 10-20 cm). The tablet with Holder is then simply clicked into place for each journey. Now back seat travellers can enjoy all their content on the iPad or Galaxy Tab whilst on the move.