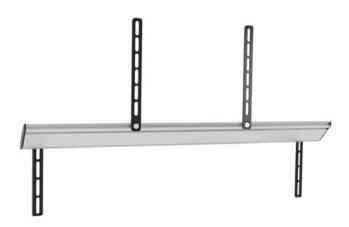

## SOUND 3450 - Universal Sound Bar Mount

When you turn your TV from side to side you want your soundbar to move with the TV screen. Vogel's universal Sound Bar Mount (SOUND 3450) is made especially for turnable flat screen TVs. The soundbar always faces you so the picture and sound never lose sync.

## SOUND 3450 - Universal Sound Bar Mount

To keep your soundbar flush with your flat screen TV, the height and depth of the Sound Bar Mount can be adjusted to fit different sizes and shapes of soundbars. The aluminium finish adds a stylish accent to the sound bar bracket and it can be used with virtually any TV wall mount. The SOUND 3450 holds a maximum soundbar weight of 10 kg (22 lbs) and provides secure support for your sound bar.