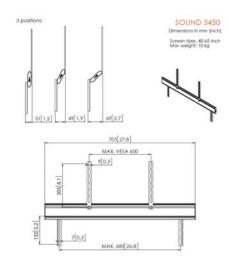

## SOUND 3450 - Universal Sound Bar Mount

When you turn your TV from side to side you want your soundbar to move with the TV screen. Vogel's universal Sound Bar Mount (SOUND 3450) is made especially for turnable flat screen TVs. The soundbar always faces you so the picture and sound never lose sync.

## SOUND 3450 - Universal Sound Bar Mount

To keep your soundbar flush with your flat screen TV, the height and depth of the Sound Bar Mount can be adjusted to fit different sizes and shapes of soundbars. The aluminium finish adds a stylish accent to the sound bar bracket and it can be used with virtually any TV wall mount. The SOUND 3450 holds a maximum soundbar weight of 10 kg (22 lbs) and provides secure support for your sound bar.