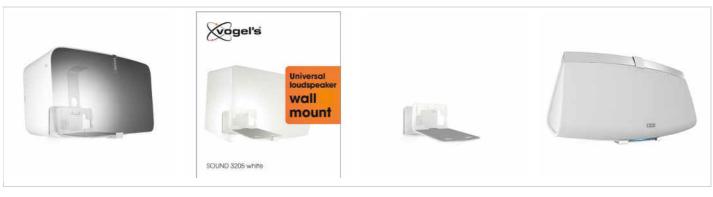

## SOUND 3205 Speaker Wall Mount (white)

Article number (SKU)
Colour

8153251 White

#### Get more out of your speaker

Integrate your speaker seamlessly into your interior design by mounting it anywhere on your wall with the Vogel's SOUND 3205 wall bracket. Mount the bracket high or low, out of sight or in plain view - the wide turn (70°) and tilt (10° down) capacity make sure that you can always angle your speaker to sound best. This low-profile speaker bracket provides secure support for your speaker and comes in black or white to match the colour of your speaker.

#### Angle your speaker so it sounds best

The Vogel's wall mount for your speaker helps you save space while still creating the best listening position. Easily adjust your speaker angle with one hand, and immerse yourself in music like never before.