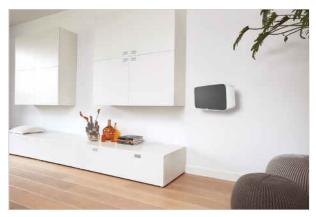

#### Get more out of your speaker

Integrate your speaker seamlessly into your interior design by mounting it anywhere on your wall with the Vogel's SOUND 3205 wall bracket. Mount the bracket high or low, out of sight or in plain view - the wide turn (70°) and tilt (10° down) capacity make sure that you can always angle your speaker to sound best. This low-profile speaker bracket provides secure support for your speaker and comes in black or white to match the colour of your speaker.