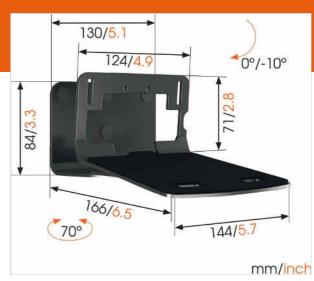

#### Get more out of your speaker

Integrate your speaker seamlessly into your interior design by mounting it anywhere on your wall with the Vogel's SOUND 3205 wall bracket. Mount the bracket high or low, out of sight or in plain view - the wide turn (70°) and tilt (10° down) capacity make sure that you can always angle your speaker to sound best. This low-profile speaker bracket provides secure support for your speaker and comes in black or white to match the colour of your speaker.

#### **Product specifications**

Product type number SOUND 3205
Article number (SKU) 8153251
Colour White

EAN single box 8712285337321

TÜV certified Yes

Tilt up to 10°
Turn Up to 70°
Guarantee 5 years
Max. weight load (kg) 6.5