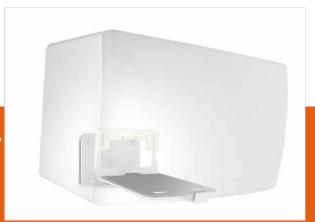

#### Get more out of your speaker

Integrate your speaker seamlessly into your interior design by mounting it anywhere on your wall with the Vogel's SOUND 3205 wall bracket. Mount the bracket high or low, out of sight or in plain view - the wide turn (70°) and tilt (10° down) capacity make sure that you can always angle your speaker to sound best. This low-profile speaker bracket provides secure support for your speaker and comes in black or white to match the colour of your speaker.

#### Angle your speaker so it sounds best

The Vogel's wall mount for your speaker helps you save space while still creating the best listening position. Easily adjust your speaker angle with one hand, and immerse yourself in music like never before.