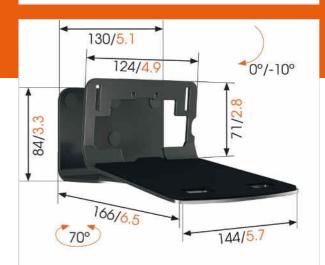

#### Get more out of your speaker

Integrate your speaker seamlessly into your interior design by mounting it anywhere on your wall with the Vogel's SOUND 3205 wall bracket. Mount the bracket high or low, out of sight or in plain view - the wide turn (70°) and tilt (10° down) capacity make sure that you can always angle your speaker to sound best. This low-profile speaker bracket provides secure support for your speaker and comes in black or white to match the colour of your speaker.

### Angle your speaker so it sounds best

The Vogel's wall mount for your speaker helps you save space while still creating the best listening position. Easily adjust your speaker angle with one hand, and immerse yourself in music like never before.

mm/inch

### **Product specifications**

| Product type number   | SOUND 3205     |
|-----------------------|----------------|
| Article number (SKU)  | 8153250        |
| Colour                | Black          |
| EAN single box        | 8712285337307  |
| TÜV certified         | Yes            |
| Tilt                  | Tilt up to 10° |
| Turn                  | Up to 70°      |
| Guarantee             | 5 years        |
| Max. weight load (kg) | 6.5            |