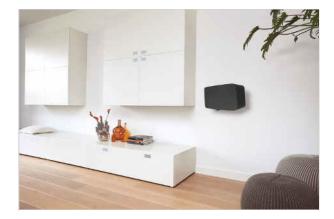

#### Get more out of your speaker

Integrate your speaker seamlessly into your interior design by mounting it anywhere on your wall with the Vogel's SOUND 3205 wall bracket. Mount the bracket high or low, out of sight or in plain view - the wide turn (70°) and tilt (10° down) capacity make sure that you can always angle your speaker to sound best. This low-profile speaker bracket provides secure support for your speaker and comes in black or white to match the colour of your speaker.

### Angle your speaker so it sounds best

The Vogel's wall mount for your speaker helps you save space while still creating the best listening position. Easily adjust your speaker angle with one hand, and immerse yourself in music like never before.