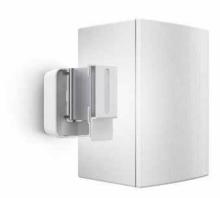

## **SOUND 3200 - Universal loudspeaker wall mount (white)**

Get more out of your speaker

Integrate your speaker seamlessly into your interior design by mounting it anywhere on your wall with the Vogel's SOUND 3200 wall bracket. Mount the bracket high or low, out of sight or in plain view – the wide turn (70°) and tilt (30° up and down) capacity make sure that you can always angle your speaker to sound best. This low-profile speaker bracket provides secure support for your speaker and comes in black or white to match the colour of your speaker. Installing the bracket perfectly straight is a breeze, thanks to the integrated spirit level.

## **SOUND 3200 - Universal loudspeaker wall mount (white)**

Angle your speaker so it sounds best

The Vogel's wall mount for your speaker helps you save space while still creating the best listening position. Easily adjust your speaker angle with one hand, and immerse yourself in music like never before.