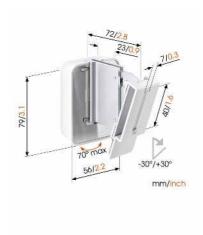

## **SOUND 3200 - Universal loudspeaker wall mount (white)**

Get more out of your speaker

Integrate your speaker seamlessly into your interior design by mounting it anywhere on your wall with the Vogel's SOUND 3200 wall bracket. Mount the bracket high or low, out of sight or in plain view – the wide turn (70°) and tilt (30° up and down) capacity make sure that you can always angle your speaker to sound best. This low-profile speaker bracket provides secure support for your speaker and comes in black or white to match the colour of your speaker. Installing the bracket perfectly straight is a breeze, thanks to the integrated spirit level.

Turn70Tilt30Also available in the color:BlackGuarantee5 years