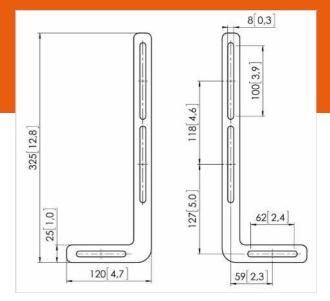

This sound bar bracket turns with your flat screen TV and can support a maximum soundbar weight of up to 20 kg (44 lbs). It is sturdily constructed to provide secure support for your soundbar.

## **Product specifications**

| Product type number   | SOUND 1250    |
|-----------------------|---------------|
| Article number (SKU)  | 8151250       |
| Colour                | Black         |
| EAN single box        | 8712285326462 |
| TÜV certified         | No            |
| Guarantee             | 5 years       |
| Max. weight load (kg) | 20            |
|                       |               |