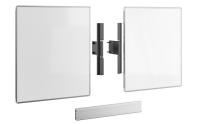

#### Whiteboard Set for 86"

This RISE A218 Whiteboard Set 86" is custom made for the Vogel's RISE motorized display lift floor-wall solution. With this accessory, you can mount a whiteboard to the left and right of a 86-inch display. Easy to install The adjustable hinges on this accessory set allow you to vary the depth, height and width so that the whiteboards always fit the display, whatever display you are using.