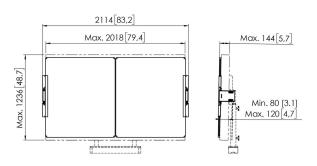

### **Specifications**

Article number (SKU) 7302180
Colour Black

EAN single box 8712285356889

 Height
 1157

 Width
 4130

 Depth
 142

 TÜV certified
 Yes

 Tilt
 Tilt -4°/+4°

 Guarantee
 5 years

Guarantee 5 yell
Adjustable depth True
Adjustable height True
Max. screen size (inch) 86
Min. screen size (inch) 86

VOGEL'S HOLDING BV (c)

All rights reserved.
Subject to printing errors, technical and price amendments.