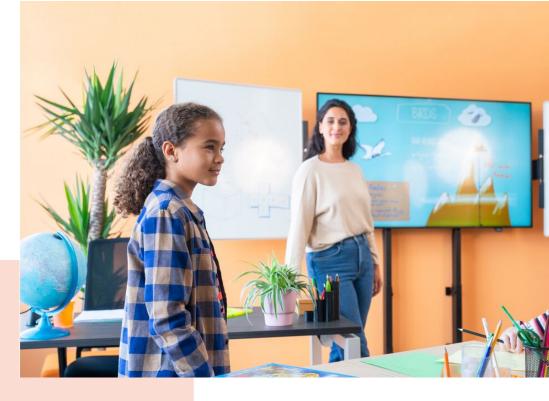

#### Whiteboard Set for 86"

This RISE A218 Whiteboard Set 86" is custom made for the Vogel's RISE motorized display lift floor-wall solution. With this accessory, you can mount a whiteboard to the left and right of a 86-inch display. Easy to install The adjustable hinges on this accessory set allow you to vary the depth, height and width so that the whiteboards always fit the display, whatever display you are using.