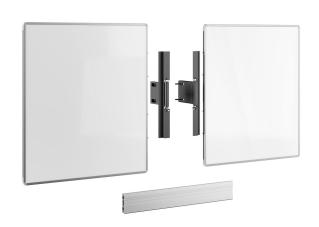

#### Whiteboard Set for 86"

This RISE A218 Whiteboard Set 86" is custom made for the Vogel's RISE motorized display lift floor-wall solution. With this accessory, you can mount a whiteboard to the left and right of a 86-inch display. Easy to install The adjustable hinges on this accessory set allow you to vary the depth, height and width so that the whiteboards always fit the display, whatever display you are using.

### **Specifications**

Article number (SKU) 7302180
Colour Black

EAN single box 8712285356889

 Height
 1157

 Width
 4130

 Depth
 142

 TÜV certified
 Yes

 Tilt
 Tilt -4°/+4°