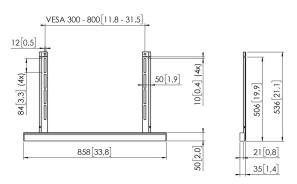

# **Specifications**

Article number (SKU) 7301110
Colour Black

EAN single box 8712285356766

Height 536 Width 858 Depth 35 TÜV certified Yes Guarantee 5 years 15 Max. weight load (kg) Max. width of interface (mm) 800 Adjustable depth True Adjustable height True