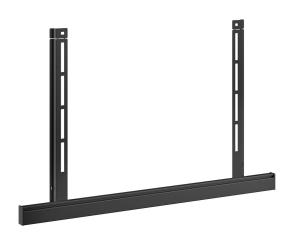

## RISE A111 Accessory Mounting Kit for RISE Motorized Display Lifts (black)

#### **RISE Accessory Mounting Kit**

With the RISE A 111 Accessory Mounting Kit, you can quickly and easily attach accessories to any RISE motorized display lift. This mounting kit is particularly suitable for the A 121 sound bar mount, A 131 laptop support and A 141 video conferencing camera platform. Easy to install The strips are simply attached to the motorized display lift together with the VESA strips when mounting to the display. Mount the accessory above or below a display as required.