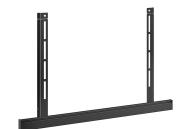

## RISE A111 Accessory Mounting Kit for RISE Motorized Display Lifts (black)

#### **RISE Accessory Mounting Kit**

With the RISE A 111 Accessory Mounting Kit, you can quickly and easily attach accessories to any RISE motorized display lift. This mounting kit is particularly suitable for the A 121 sound bar mount, A 131 laptop support and A 141 video conferencing camera platform. Easy to install The strips are simply attached to the motorized display lift together with the VESA strips when mounting to the display. Mount the accessory above or below a display as required.