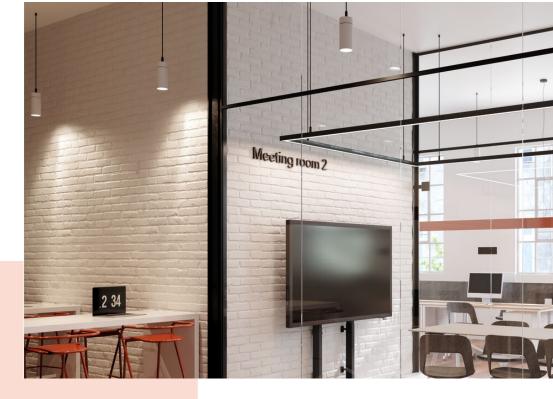

#### **RISE Accessory Mounting Kit**

With the RISE A 111 Accessory Mounting Kit, you can quickly and easily attach accessories to any RISE motorized display lift. This mounting kit is particularly suitable for the A 121 sound bar mount, A 131 laptop support and A 141 video conferencing camera platform. Easy to install The strips are simply attached to the motorized display lift together with the VESA strips when mounting to the display. Mount the accessory above or below a display as required.