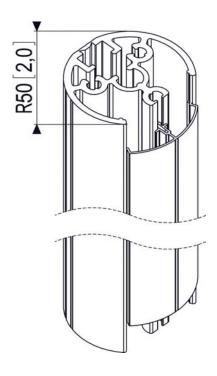

### PUC 2108 80 cm pole

The PUC 2108 is equipped with a double CIS® cable duct system with which you can quickly and simply ensure that all cables are concealed. The pole is made of aluminium and, therefore, it can be easily cut at the required length. Therefore, combine a pole with one of the Connect-it ceiling plates (PUC 1010, PUC 1030 or PUC 1040) or the truss adapter (PUC 1050) and a Connect-it interface (PFI 3010, PFI 3020 or PFI 3030) for a complete ceiling solution.

#### **Features**

- Stylish design
- · Aluminium, easy to cut to length
- CIS® Cable Inlay System
- · Easy mounting