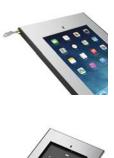

## PTS 1214 TABLOCK FOR IPAD AIR, HOME BUTTON HIDDEN

More and more tablet PC's like the iPad are used for public applications in retail shops, museums, showrooms and exhibitions. Vogel's Professional has developed a secure enclosure for the iPad Air called TabLock. TabLock prevents theft and unauthorized operation of the tablet.

## PTS 1214 TABLOCK FOR IPAD AIR, HOME BUTTON HIDDEN

Made out of high quality aluminium and steel we designed a stylish and slim enclosure which protects the iPad in public environments. The Secure TabLock iPad enclosure can be mounted directly to the wall, or via de VESA 100x100 mm mounting holes to any Vogel's VESA compatible mounts. Quick and easy opening of the secure TabLock enclosure is possible thanks to the new unique locking mechanism using a key and lock.