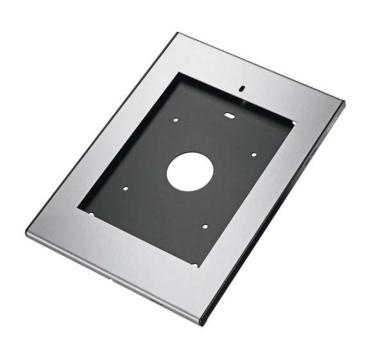

## PTS 1214 TABLOCK FOR IPAD AIR, HOME BUTTON HIDDEN

More and more tablet PC's like the iPad are used for public applications in retail shops, museums, showrooms and exhibitions. Vogel's Professional has developed a secure enclosure for the iPad Air called TabLock. TabLock prevents theft and unauthorized operation of the tablet.

## PTS 1214 TABLOCK FOR IPAD AIR, HOME BUTTON HIDDEN

Made out of high quality aluminium and steel we designed a stylish and slim enclosure which protects the iPad in public environments. The Secure TabLock iPad enclosure can be mounted directly to the wall, or via de VESA 100x100 mm mounting holes to any Vogel's VESA compatible mounts. Quick and easy opening of the secure TabLock enclosure is possible thanks to the new unique locking mechanism using a key and lock.