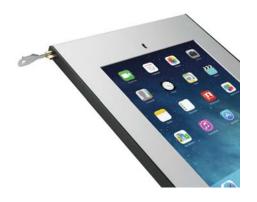

## PTS 1214 TABLOCK FOR IPAD AIR, HOME BUTTON HIDDEN

More and more tablet PC's like the iPad are used for public applications in retail shops, museums, showrooms and exhibitions. Vogel's Professional has developed a secure enclosure for the iPad Air called TabLock. TabLock prevents theft and unauthorized operation of the tablet.

## PTS 1214 TABLOCK FOR IPAD AIR, HOME BUTTON HIDDEN

Made out of high quality aluminium and steel we designed a stylish and slim enclosure which protects the iPad in public environments. The Secure TabLock iPad enclosure can be mounted directly to the wall, or via de VESA 100x100 mm mounting holes to any Vogel's VESA compatible mounts. Quick and easy opening of the secure TabLock enclosure is possible thanks to the new unique locking mechanism using a key and lock.