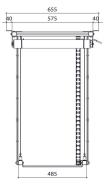

## **Specifications**

| Article number (SKU)          | 7021004                   |
|-------------------------------|---------------------------|
| Colour                        | Silver                    |
| EAN single box                | 8712285338380             |
| Width                         | 575                       |
| Depth                         | 554                       |
| TÜV certified                 | Yes                       |
| Guarantee                     | 2 years                   |
| Guarantee electrical parts    | 2 years                   |
| Max. weight load (kg)         | 30                        |
| Average power consumption (W) | 184                       |
| Certifications                | CE                        |
| Max. distance to ceiling (mm) | 970                       |
| Min. distance to ceiling (mm) | 155                       |
| Voltage                       | 220 V, 50 Hz 230 V, 50 Hz |