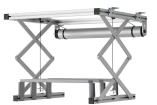

## **PPL 2100 Projector Lift System**

The PPL 2100 projector lift system is the perfect solution for the integration of a large and heavy projector into a ceiling where an aesthetical solution is required. Not only is the projector neatly hidden, it is also theft delaying. The lifts runs silently and offers two adjustable positions: top and show.