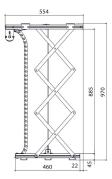

## **Specifications**

| Article number (SKU)          | 7021004                   |
|-------------------------------|---------------------------|
| Colour                        | Silver                    |
| EAN single box                | 8712285338380             |
| Width                         | 575                       |
| Depth                         | 554                       |
| TÜV certified                 | Yes                       |
| Guarantee                     | 2 years                   |
| Guarantee electrical parts    | 2 years                   |
| Max. weight load (kg)         | 30                        |
| Average power consumption (W) | 184                       |
| Certifications                | CE                        |
| Max. distance to ceiling (mm) | 970                       |
| Min. distance to ceiling (mm) | 155                       |
| Voltage                       | 220 V, 50 Hz 230 V, 50 Hz |