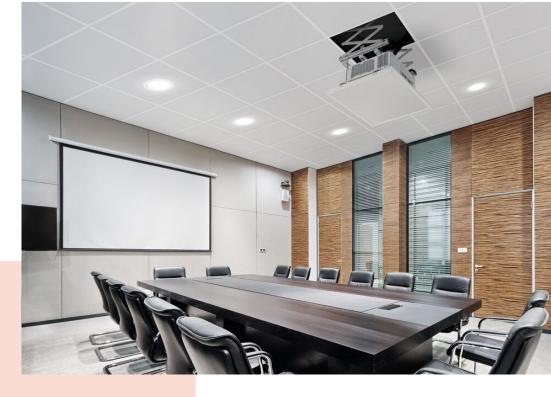

## **PPL 2100 Projector Lift System**

The PPL 2100 projector lift system is the perfect solution for the integration of a large and heavy projector into a ceiling where an aesthetical solution is required. Not only is the projector neatly hidden, it is also theft delaying. The lifts runs silently and offers two adjustable positions: top and show.