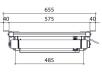

## **Specifications**

| Article number (SKU)          | 7021004                   |
|-------------------------------|---------------------------|
| Colour                        | Silver                    |
| EAN single box                | 8712285338380             |
| Width                         | 575                       |
| Depth                         | 554                       |
| TÜV certified                 | Yes                       |
| Guarantee                     | 2 years                   |
| Guarantee electrical parts    | 2 years                   |
| Max. weight load (kg)         | 30                        |
| Average power consumption (W) | 184                       |
| Certifications                | CE                        |
| Max. distance to ceiling (mm) | 970                       |
| Min. distance to ceiling (mm) | 155                       |
| Voltage                       | 220 V, 50 Hz 230 V, 50 Hz |