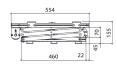

## **Specifications**

| Article number (SKU)          | 7021004                   |
|-------------------------------|---------------------------|
| Colour                        | Silver                    |
| EAN single box                | 8712285338380             |
| Width                         | 575                       |
| Depth                         | 554                       |
| TÜV certified                 | Yes                       |
| Guarantee                     | 2 years                   |
| Guarantee electrical parts    | 2 years                   |
| Max. weight load (kg)         | 30                        |
| Average power consumption (W) | 184                       |
| Certifications                | CE                        |
| Max. distance to ceiling (mm) | 970                       |
| Min. distance to ceiling (mm) | 155                       |
| Voltage                       | 220 V, 50 Hz 230 V, 50 Hz |