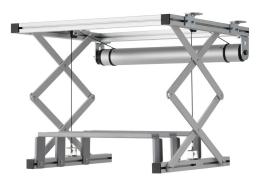

## **PPL 2100 Projector Lift System**

The PPL 2100 projector lift system is the perfect solution for the integration of a large and heavy projector into a ceiling where an aesthetical solution is required. Not only is the projector neatly hidden, it is also theft delaying. The lifts runs silently and offers two adjustable positions: top and show.

## PPL 2100 Projector Lift System