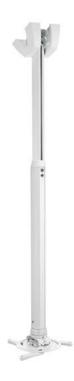

## **PPC 1585 PROJECTOR CEILING MOUNT WHITE**

The PPC 1585 is a height adjustable projector mount specially designed for the latest generation of projectors weighing up to 15 kg. This projector interface is equipped with fine tune adjustability for precise alignment to the projection surface. Once aligned, the projector stays in position. Turning the unique friction ring will eliminate all play from the interface connections, making the mount a solid and very stable solution.

## PPC 1585 PROJECTOR CEILING MOUNT WHITE

The height adjustable projector ceiling mount kits can be used when the height of the ceiling is not known or when flexibility is wanted. These mounts come in 3 lengths offering variable height adjustment from 400 to 1350 mm. The CIS® Cable Inlay System runs the full length of the pole and even allows for cable routing after installation. The CIS® offers sufficient space for all cables required and enables you to hide all the cables in a matter of seconds.

## **Features**

- Adjustable height
- Easy mounting
- Ceiling plate suitable for inclined and flat ceilings
- Cover included for false ceilings
- Fine tune adjustability