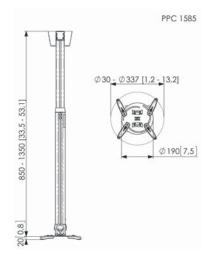

## PPC 1585 PROJECTOR CEILING MOUNT WHITE

The height adjustable projector ceiling mount kits can be used when the height of the ceiling is not known or when flexibility is wanted. These mounts come in 3 lengths offering variable height adjustment from 400 to 1350 mm. The CIS® Cable Inlay System runs the full length of the pole and even allows for cable routing after installation. The CIS® offers sufficient space for all cables required and enables you to hide all the cables in a matter of seconds.