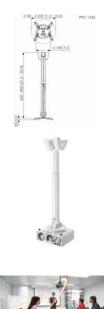

## **PPC 1555 PROJECTOR CEILING MOUNT WHITE**

The PPC 1555 is a height adjustable projector mount specially designed for the latest generation of projectors weighing up to 15 kg. This projector interface is equipped with fine tune adjustability for precise alignment to the projection surface. Once aligned, the projector stays in position. Turning the unique friction ring will eliminate all play from the interface connections, making the mount a solid and very stable solution.

## PPC 1555 PROJECTOR CEILING MOUNT WHITE

The height adjustable projector ceiling mount kits can be used when the height of the ceiling is not known or when flexibility is wanted. These mounts come in 3 lengths offering variable height adjustment from 400 to 1350 mm. The CIS® Cable Inlay System runs the full length of the pole and even allows for cable routing after installation. The CIS® offers sufficient space for all cables required and enables you to hide all the cables in a matter of seconds.