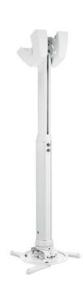

## **PPC 1555 PROJECTOR CEILING MOUNT WHITE**

The PPC 1555 is a height adjustable projector mount specially designed for the latest generation of projectors weighing up to 15 kg. This projector interface is equipped with fine tune adjustability for precise alignment to the projection surface. Once aligned, the projector stays in position. Turning the unique friction ring will eliminate all play from the interface connections, making the mount a solid and very stable solution.

## PPC 1555 PROJECTOR CEILING MOUNT WHITE

The height adjustable projector ceiling mount kits can be used when the height of the ceiling is not known or when flexibility is wanted. These mounts come in 3 lengths offering variable height adjustment from 400 to 1350 mm. The CIS® Cable Inlay System runs the full length of the pole and even allows for cable routing after installation. The CIS® offers sufficient space for all cables required and enables you to hide all the cables in a matter of seconds.