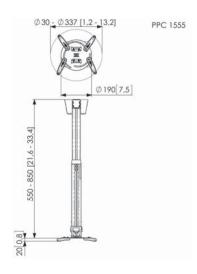

## PPC 1555 PROJECTOR CEILING MOUNT WHITE

The height adjustable projector ceiling mount kits can be used when the height of the ceiling is not known or when flexibility is wanted. These mounts come in 3 lengths offering variable height adjustment from 400 to 1350 mm. The CIS® Cable Inlay System runs the full length of the pole and even allows for cable routing after installation. The CIS® offers sufficient space for all cables required and enables you to hide all the cables in a matter of seconds.