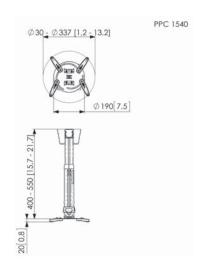

## PPC 1540 Projector ceiling mount white

The height adjustable projector ceiling mount kits can be used when the height of the ceiling is not known or when flexibility is wanted. These mounts come in 3 lengths offering variable height adjustment from 400 to 1350 mm. The CIS® Cable Inlay System runs the full length of the pole and even allows for cable routing after installation. The CIS® offers sufficient space for all cables required and enables you to hide all the cables in a matter of seconds.

## LOGISTIC INFORMATION

EAN Code Product 8712285325168

Net weight (kg) 3.3

SINGLE BOX WIDTH (MM) 258

SINGLE BOX LENGTH (MM) 428

SINGLE BOX HEIGHT (MM) 136

Version: 08-May-2014 WWW.VOGELS.COM