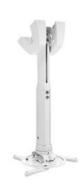

## PPC 1540 Projector ceiling mount white

The PPC 1540 is a height adjustable projector mount specially designed for the latest generation of projectors weighing up to 15 kg. This projector interface is equipped with fine tune adjustability for precise alignment to the projection surface. Once aligned, the projector stays in position. Turning the unique friction ring will eliminate all play from the interface connections, making the mount a solid and very stable solution.

## **FEATURES**

- Adjustable height
- EASY MOUNTING
- CEILING PLATE SUITABLE FOR INCLINED AND FLAT CEILINGS
- COVER INCLUDED FOR FALSE CEILINGS
- Fine tune adjustability