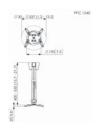

## PPC 1540 Projector ceiling mount white

The PPC 1540 is a height adjustable projector mount specially designed for the latest generation of projectors weighing up to 15 kg. This projector interface is equipped with fine tune adjustability for precise alignment to the projection surface. Once aligned, the projector stays in position. Turning the unique friction ring will eliminate all play from the interface connections, making the mount a solid and very stable solution.

## PPC 1540 Projector ceiling mount white

The height adjustable projector ceiling mount kits can be used when the height of the ceiling is not known or when flexibility is wanted. These mounts come in 3 lengths offering variable height adjustment from 400 to 1350 mm. The CIS® Cable Inlay System runs the full length of the pole and even allows for cable routing after installation. The CIS® offers sufficient space for all cables required and enables you to hide all the cables in a matter of seconds.