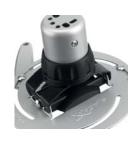

## PPC 1500 Projector ceiling mount

Turning the special friction ring will eliminate all play from the interface connections, making the mount a stiff and very stable solution.

## **FEATURES**

- EASY MOUNTING