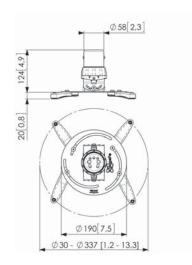

## PPC 1500 Projector ceiling mount

The PPC 1500 projector mount is specially designed for the new generation projectors up to 15 kg. This projector interface is equipped with a unique fine tune adjustability for precise alignment with the projection surface. Once aligned, the projector stays in position.

## PPC 1500 Projector ceiling mount

Turning the special friction ring will eliminate all play from the interface connections, making the mount a stiff and very stable solution.

## LOGISTIC INFORMATION

EAN Code Product 8712285325069

NET WEIGHT (KG) 1.96
SINGLE BOX WIDTH (MM) 255
SINGLE BOX LENGTH (MM) 265
SINGLE BOX HEIGHT (MM) 128

Wersion: 08-May-2014 WWW.VOGELS.COM