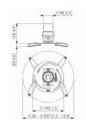

## LOGISTIC INFORMATION

EAN Code Product 8712285325069

NET WEIGHT (KG) 1.96
SINGLE BOX WIDTH (MM) 255
SINGLE BOX LENGTH (MM) 265
SINGLE BOX HEIGHT (MM) 128

Wersion: 08-May-2014 WWW.VOGELS.COM