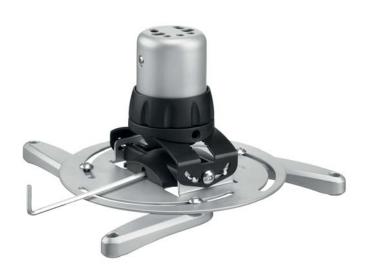

## PPC 1500 Projector ceiling mount

The PPC 1500 projector mount is specially designed for the new generation projectors up to 15 kg. This projector interface is equipped with a unique fine tune adjustability for precise alignment with the projection surface. Once aligned, the projector stays in position.

## PPC 1500 Projector ceiling mount

Turning the special friction ring will eliminate all play from the interface connections, making the mount a stiff and very stable solution.