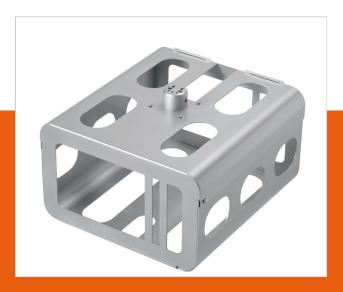

## PPA 310 Projector anti theft housing

Article number (SKU) Colour 7093104 Silver

Vogel's Professional introduces a new range of projector anti-theft housings for the new PPC 1000 and PPC 2000 series projector mounts. The PPA 310 is an anti-theft housing for small-medium sized projectors, while the PPA 320 is designed for the bigger size projectors. Both offer maximum protection to projectors in schools and public environment.

The new projector housings are especially designed to prevent theft of mounted projectors and fit on our modular PUC21 xx ceiling tubes. The new design also makes it possible to mount the housing directly to the ceiling. The housings are designed in such a way that servicing to the projector is quick and easy. Large openings on the top and bottom of the housing allow easy access to the projector for service and maintenance. Large ventilation openings offer sufficient cooling to prevent the projector from overheating. After installing the projector to the ceiling it can be aligned. After final alignment the housing can be closed with special anti-theft screws. Additionally a padlock and/or a