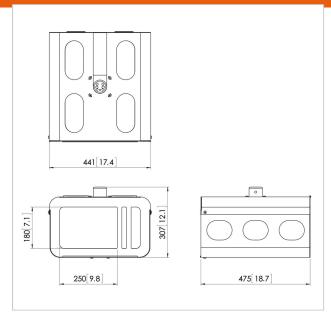

## **Specifications**

Product type number PPA 310
Article number (SKU) 7093104
Colour Silver

EAN single box 8712285322709

Height 264
Width 441
Depth 475
Guarantee 5 years