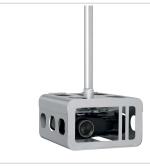

The new projector housings are especially designed to prevent theft of mounted projectors and fit on our modular PUC21 xx ceiling tubes. The new design also makes it possible to mount the housing directly to the ceiling. The housings are designed in such a way that servicing to the projector is quick and easy. Large openings on the top and bottom of the housing allow easy access to the projector for service and maintenance. Large ventilation openings offer sufficient cooling to prevent the projector from overheating. After installing the projector to the ceiling it can be aligned. After final alignment the housing can be closed with special anti-theft screws. Additionally a padlock and/or a