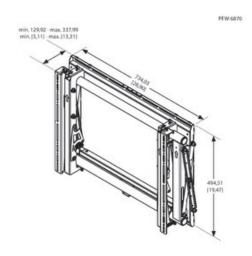

## PFW 6870 Video wall pop-out module

PFW 6870 is a customizable video wall framing system for displays weighing up to 72 kg / 160 lbs. with a mounting pattern of 200 x 200 to 600 x 400mm. It features multi-monitor stacking, spring-loaded release, open design, custom spacers, top adjustable mounting brackets and straight scissor-style extension.

Min. TV size (Inch)37"Max. TV size (Inch)65"Max. weight of TV (kg)72Guarantee5 years

## **Features**

- Leveling, height, lateral and depth adjustment
- Optional custom display spacers, see our website for the latest list of available spacers
- Spring loaded pop-out mechanism
- VESA fitment min. 200x200 mm, max 600x400 mm