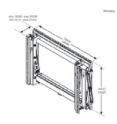

## PFW 6870 Video wall pop-out module

PFW 6870 is a customizable video wall framing system for displays weighing up to 72 kg / 160 lbs. with a mounting pattern of 200 x 200 to 600 x 400mm. It features multi-monitor stacking, spring-loaded release, open design, custom spacers, top adjustable mounting brackets and straight scissor-style extension.

## **Features**

- Leveling, height, lateral and depth adjustment
- Optional custom display spacers, see our website for the latest list of available spacers
- Spring loaded pop-out mechanism
- VESA fitment min. 200x200 mm, max 600x400 mm