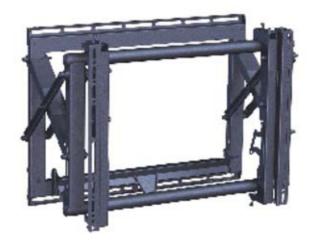

## PFW 6870 Video wall pop-out module

PFW 6870 is a customizable video wall framing system for displays weighing up to 72 kg / 160 lbs. with a mounting pattern of 200 x 200 to 600 x 400mm. It features multi-monitor stacking, spring-loaded release, open design, custom spacers, top adjustable mounting brackets and straight scissor-style extension.

## **Features**

- Leveling, height, lateral and depth adjustment
- Optional custom display spacers, see our website for the latest list of available spacers
- Spring loaded pop-out mechanism
- VESA fitment min. 200x200 mm, max 600x400 mm