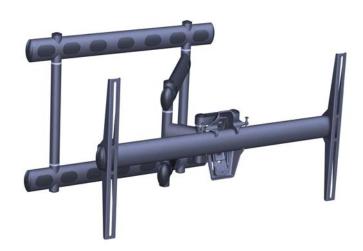

## PFW 6852 Display wall mount - turn & tilt, 136 kg

This full-articulation swingout mount for flat-panels up to 136 kg / 300 lbs. Typically fits displays larger than 40 inch or displays with a mounting pattern of 225 x 225mm to 985 x 665mm.

## PFW 6852 Display wall mount - turn & tilt, 136 kg

The PFW 6852 extends 66 cm. from the wall and allows up to 90° of swivel to both sides. The swingout arm can be pulled out from the wall and move to the left or right, while providing 10° of tilt.

## **Features**

- 3 pivot points
- Extending up to 66 cm
- Perfect for recessed installations
- Turn, tilt and reach functions
- VESA fitment min. 225x225 mm, max. 985x665 mm