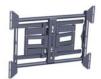

# PFW 6851 Display wall mount - turn & tilt, 80 kg

The PFW 6851 is a swingout mount for displays up to 80 kg / 175 lbs. Typically fits displays ranging from 42 - 63 inch or displays with a mounting pattern of 200 x 200 mm to 820 x 650 mm.

## PFW 6851 Display wall mount - turn & tilt, 80 kg

The PFW 6851 allows up to 45° of swivel to both sides, 10° of tilt and extends up to 40 cm from the wall.

### **Features**

- Extending up to 40 cm

#### - Perfect for recessed installations

- Turn, tilt and reach functions
- VESA fitment min. 200x200 mm, max 820x650 mm