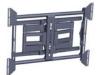

# PFW 6851 Display wall mount - turn & tilt, 80 kg

The PFW 6851 is a swingout mount for displays up to 80 kg / 175 lbs. Typically fits displays ranging from 42 - 63 inch or displays with a mounting pattern of 200 x 200 mm to 820 x 650 mm.

## PFW 6851 Display wall mount - turn & tilt, 80 kg

The PFW 6851 allows up to 45° of swivel to both sides, 10° of tilt and extends up to 40 cm from the wall.

### **Features**

- Extending up to 40 cm

#### - Perfect for recessed installations

- Turn, tilt and reach functions
- VESA fitment min. 200x200 mm, max 820x650 mm