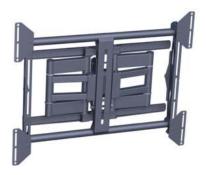

# PFW 6851 Display wall mount - turn & tilt, 80 kg

The PFW 6851 is a swingout mount for displays up to 80 kg / 175 lbs. Typically fits displays ranging from 42 - 63 inch or displays with a mounting pattern of 200 x 200 mm to 820 x 650 mm.

## PFW 6851 Display wall mount - turn & tilt, 80 kg

The PFW 6851 allows up to 45° of swivel to both sides, 10° of tilt and extends up to 40 cm from the wall.

### **Features**

- Extending up to 40 cm

#### - Perfect for recessed installations

- Turn, tilt and reach functions
- VESA fitment min. 200x200 mm, max 820x650 mm