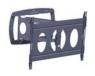

## PFW 6850 Display wall mount - ultra flat, turn & tilt, 45 kg

The PFW 6850 is an ultra slim wall mount for displays up to 45kg / 100 lbs. that provides three options for the swing arm placement, allowing the mount to swing out from the left, right or center, based on the installation requirements.

## PFW 6850 Display wall mount - ultra flat, turn & tilt, 45 kg

The swing-out arm extends 76 cm. from the wall and provides 15° of downward tilt to achieve the desired viewing angle from virtually anywhere in a room. The lightweight aluminum mount retracts smoothly and easily to a very thin 3,8 cm. from the wall. To keep power and cables protected when pulling or pushing the display, cable management channels are built into the arm.