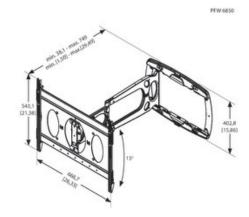

| Min. TV size (Inch)            | 32"     |
|--------------------------------|---------|
| Max. TV size (Inch)            | 72"     |
| Max. weight of TV (kg)         | 45      |
| Turn (°)                       | 180     |
| Tilt (°)                       | 15      |
| Guarantee                      | 5 years |
| Min. distance to the wall (mm) | 38      |

## PFW 6850 Display wall mount - ultra flat, turn & tilt, 45 kg

The swing-out arm extends 76 cm. from the wall and provides 15° of downward tilt to achieve the desired viewing angle from virtually anywhere in a room. The lightweight aluminum mount retracts smoothly and easily to a very thin 3,8 cm. from the wall. To keep power and cables protected when pulling or pushing the display, cable management channels are built into the arm.

## **Features**

- 3 pivot points
- Extending up to 76 cm
- Turn, tilt and reach functions
- Ultra flat wall mount, only 38 mm deep
- VESA fitment min. 100x100 mm, max. 630x526 mm