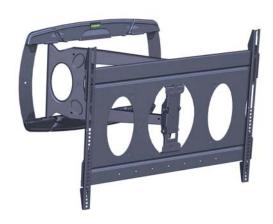

## PFW 6850 Display wall mount - ultra flat, turn & tilt, 45 kg

The PFW 6850 is an ultra slim wall mount for displays up to 45kg / 100 lbs. that provides three options for the swing arm placement, allowing the mount to swing out from the left, right or center, based on the installation requirements.

## PFW 6850 Display wall mount - ultra flat, turn & tilt, 45 kg

The swing-out arm extends 76 cm. from the wall and provides 15° of downward tilt to achieve the desired viewing angle from virtually anywhere in a room. The lightweight aluminum mount retracts smoothly and easily to a very thin 3,8 cm. from the wall. To keep power and cables protected when pulling or pushing the display, cable management channels are built into the arm.

## **Features**

- 3 pivot points
- Extending up to 76 cm
- Turn, tilt and reach functions
- Ultra flat wall mount, only 38 mm deep
- VESA fitment min. 100x100 mm, max. 630x526 mm