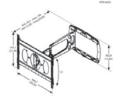

## PFW 6850 Display wall mount - ultra flat, turn & tilt, 45 kg

The swing-out arm extends 76 cm. from the wall and provides 15° of downward tilt to achieve the desired viewing angle from virtually anywhere in a room. The lightweight aluminum mount retracts smoothly and easily to a very thin 3,8 cm. from the wall. To keep power and cables protected when pulling or pushing the display, cable management channels are built into the arm.

## **Features**

- 3 pivot points
- Extending up to 76 cm
- Turn, tilt and reach functions
- Ultra flat wall mount, only 38 mm deep
- VESA fitment min. 100x100 mm, max. 630x526 mm