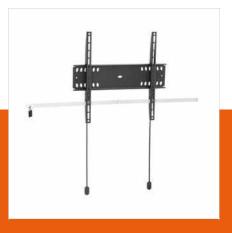

## PFW 4500 Display wall mount fixed

Article number (SKU)
Colour

7045000 Black

### **Key Benefits**

- Theft prevention
- TÜV certified
- Stylish design
- Easy to install

The PFW 4500 locking fixed wall mount helps protect large flat panel displays in public areas against theft. The PFW 4000 series is designed for public areas that cannot be continuously supervised. The Vogel's Autolock® mechanism securely locks the display in place, and the slim design creates a clean, elegant look. The PFW 4500 is suitable for 42 to 55 inch displays weighing up to 50 kg.

Vogel's Professional products are designed for quick and easy installation. The PFW 4500 wall mount features a unique wall plate that allows installers to very precisely compensate for drilling tolerances to ensure level mounting. Mounting hardware is included.

All products in the 4000 series feature Vogel's Autolock® for easy installation and maximum security. A solid security bar and padlock provide theft prevention while still allowing easy access to the display for servicing. All Vogel's products are TÜV5 certified for maximum safety.