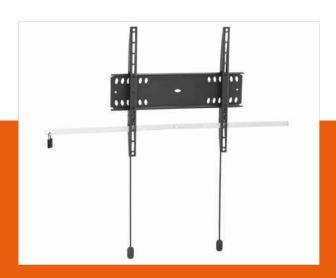

## PFW 4500 Display wall mount fixed

Article number (SKU)
Colour

7045000 Black

### **Key Benefits**

- Theft prevention
- TÜV certified
- Stylish design
- Easy to install

The PFW 4500 locking fixed wall mount helps protect large flat panel displays in public areas against theft. The PFW 4000 series is designed for public areas that cannot be continuously supervised. The Vogel's Autolock® mechanism securely locks the display in place, and the slim design creates a clean, elegant look. The PFW 4500 is suitable for 42 to 55 inch displays weighing up to 50 kg.

Vogel's Professional products are designed for quick and easy installation. The PFW 4500 wall mount features a unique wall plate that allows installers to very precisely compensate for drilling tolerances to ensure level mounting. Mounting hardware is included.

All products in the 4000 series feature Vogel's Autolock® for easy installation and maximum security. A solid security bar and padlock provide theft prevention while still allowing easy access to the display for servicing. All Vogel's products are TÜV5 certified for maximum safety.