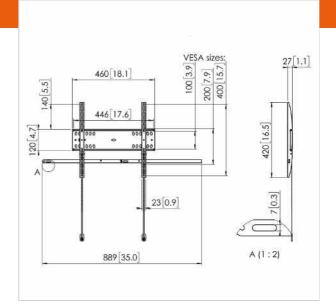

### **Product specifications**

Product type number PFW 4500
Article number (SKU) 7045000
Colour Black

EAN single box 8712285338601

TÜV certifiedYesGuarantee5 yearsMin. screen size (inch)42Max. screen size (inch)55Max. weight load (kg)50

Min. hole pattern 100mm x 100mm Max. hole pattern 400mm x 400mm

Max. bolt size M8
Max. height of interface (mm) 420
Max. width of interface (mm) 460

#### **Features**

Functionality Flat

Professional features Fischer inside

Lockable

Orientation Landscape

Service position No

Min. distance to the wall (mm) 27

TOV NORD
TOV Nedderland On