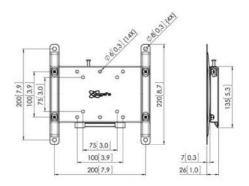

| Main Color                     | Black                     |
|--------------------------------|---------------------------|
| Guarantee                      | 5 years                   |
| Min. distance to the wall (mm) | 27                        |
| Min. screen size (inch)        | 19"                       |
| Max. screen size (inch)        | 42"                       |
| Max. screen weight (kg)        | 30                        |
| Hole pattern (mm)              | Min. 75x75 / Max. 200x200 |