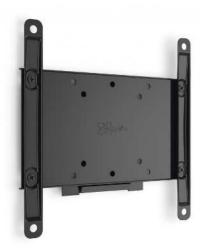

## PFW 4200 – Locking fixed display wall mount flat

Anti-theft wall mount for public areas

The PFW 4200 is suitable for 19 to 42 inch displays weighing up to 30 kg. This wall mount is especially designed for hospitality and public areas that cannot be continuously supervised. The locking mechanism securely locks the display in place, while still allowing easy access to the display or TV for servicing. The lock also prevents the display from being accidentally knocked of the wall. unintentional bumping the display or TV from the wall.

## PFW 4200 - Locking fixed display wall mount flat

Solid, secure and easy to install

All 4000-series products are TÜV5 certified. Offering maximum safety in any public space or hotel environment. The Vogel's PFW 4200 wall mount is only 27mm deep. Making the mount almost invisible.

## **Features**

- Generally used for public environments and hospitality
- Locking feature to help prevent theft and accidentally knocking the display of the wall.