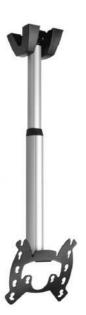

## PFC 585 Display ceiling mount

The PFC 585 display ceiling mount includes a ceiling plate for flat and inclined ceilings, a 850-1350 mm adjustable extension pole and has a VESA interface up to 200x200 mm.

## PFC 585 Display ceiling mount

The height adjustable display ceiling mount is used when the height of the ceiling is unknown or flexibility is required. This mount offers variable height adjustment from 850 to 1350 mm. The CIS® Cable Inlay System runs the full length of the pole and even allows for cable routing after installation. The CIS® offers sufficient space for all cables required .The interface has a leveling and tilting function (incremental 0-10-20°).