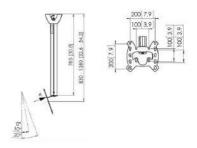

## PFC 585 Display ceiling mount

The PFC 585 display ceiling mount includes a ceiling plate for flat and inclined ceilings, a 850-1350 mm adjustable extension pole and has a VESA interface up to 200x200 mm.

## PFC 585 Display ceiling mount

The height adjustable display ceiling mount is used when the height of the ceiling is unknown or flexibility is required. This mount offers variable height adjustment from 850 to 1350 mm. The CIS® Cable Inlay System runs the full length of the pole and even allows for cable routing after installation. The CIS® offers sufficient space for all cables required .The interface has a leveling and tilting function (incremental 0-10-20°).

| Tilt                          | 20                          |
|-------------------------------|-----------------------------|
| Main Color                    | Silver                      |
| Guarantee                     | 5 years                     |
| Max. distance to ceiling (mm) | 1380                        |
| Adjustable height             | Yes                         |
| Min. screen size (inch)       | 19"                         |
| Max. screen size (inch)       | 42"                         |
| Max. screen weight (kg)       | 15                          |
| Hole pattern (mm)             | Min. 100x100 / Max. 200x200 |
|                               |                             |