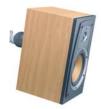

# Loudspeaker wall mount (2x) ELW 6605

- Max. weight: 10 kg / 22 lbs
- Tilt: 25 °
- Turn: 90 °
- Guarantee: 10 years
- Available colours: Anthracite

The ELW 6605 loudspeaker wall mount is perfect for so-called 'bookshelf' speakers weighing up to 10 kg

# Loudspeaker wall mount (2x) ELW 6605

This universal wall mount features a tilt and turn function to guarantee an optimal listening position. Installation is easy, and all mounting hardware is included.