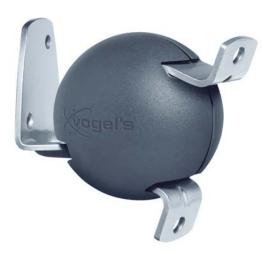

# Loudspeaker wall mount (2x) ELW 6605

- Max. weight: 10 kg / 22 lbs
- Tilt: 25 °
- Turn: 90 °
- Guarantee: 10 years
- Available colours: Anthracite

The ELW 6605 loudspeaker wall mount is perfect for so-called 'bookshelf' speakers weighing up to 10 kg

# Loudspeaker wall mount (2x) ELW 6605

This universal wall mount features a tilt and turn function to guarantee an optimal listening position. Installation is easy, and all mounting hardware is included.

#### Features

- Tilt and turn functions guarantee optimal listening position
- Easy install
- Mounting material included