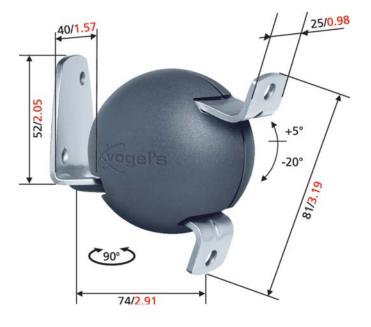

# Loudspeaker wall mount (2x) ELW 6605

- Max. weight: 10 kg / 22 lbs
- Tilt: 25 °
- Turn: 90 °
- Guarantee: 10 years
- Available colours: Anthracite

The ELW 6605 loudspeaker wall mount is perfect for so-called 'bookshelf' speakers weighing up to 10 kg

#### Features

- Tilt and turn functions guarantee optimal listening position
- Easy install
- Mounting material included