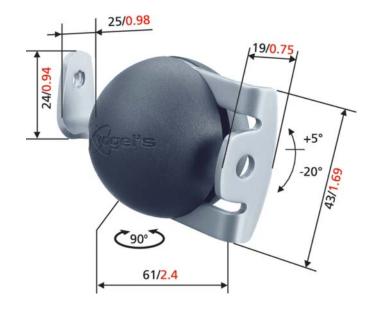

## Loudspeaker wall mount (2x) ELW 6600

• Max. weight: 2 kg / 3 lbs

• Tilt: 25 °

• Turn: 90 °

• Guarantee: 10 years

• Available colours: Anthracite

The elegantly designed ELW 6600 loudspeaker wall mount is especially for home cinema surround speakers.

## Loudspeaker wall mount (2x) ELW 6600

Point your sound to where it matters. This universal wall support features a tilt and turn function to guarantee an optimal listening position. Installation is easy, and all mounting hardware is included. For speakers weighing up to 1.5kg/3.3 lbs.

## **Features**

- Tilt and turn functions guarantee optimal listening position
- Ideal for Home Cinema front & surround speakers <1,5 kg/3.3 lbs
- · Easy mounting (mounting hardware included)