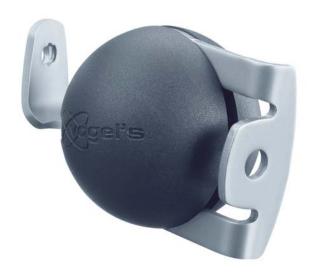

## Loudspeaker wall mount (2x) ELW 6600

• Max. weight: 2 kg / 3 lbs

• Tilt: 25 °

• Turn: 90 °

• Guarantee: 10 years

• Available colours: Anthracite

The elegantly designed ELW 6600 loudspeaker wall mount is especially for home cinema surround speakers.

## Loudspeaker wall mount (2x) ELW 6600

Point your sound to where it matters. This universal wall support features a tilt and turn function to guarantee an optimal listening position. Installation is easy, and all mounting hardware is included. For speakers weighing up to 1.5kg/3.3 lbs.

## **Features**

- Tilt and turn functions guarantee optimal listening position
- Ideal for Home Cinema front & surround speakers <1,5 kg/3.3 lbs
- · Easy mounting (mounting hardware included)