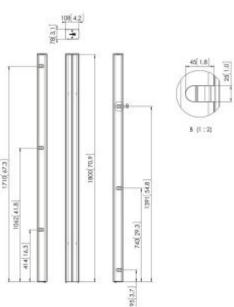

## **Specifications**

Article number (SKU)

Colour

EAN single box

Length

TÜV certified

Guarantee

Back-to-back displays

Connect It exceptions

7227184

Silver

8712285323683

1800

Yes

5 years

True