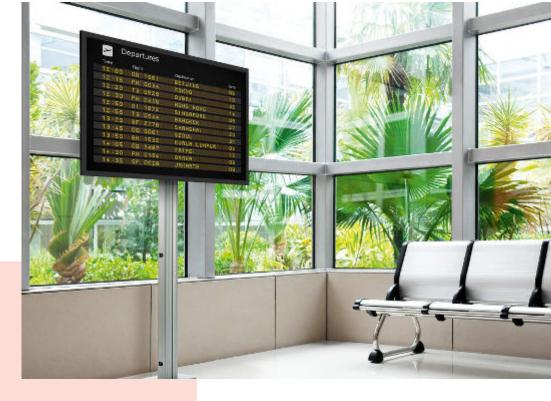

## **PUC 2718 Pole silver**

The poles are the connection between the floor base and display interface and are available in 3 different lenghts, 150cm, 180cm and 200 cm. The poles are provided with a multiple cable management (CIS®) and can be combined with all Connect-it accessories. The PUC 27xx Series can only be used in combination with the floor solutions.

## **PUC 2718 Pole silver**