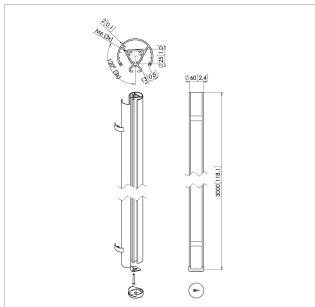

The PUC 2430 is equipped with a double cable duct system with which you can quickly and simply ensure that all cables are concealed. The pole is made of aluminum and, therefore, it can be easily cut at the required length. Therefore, combine a pole with one of the Connect-it ceiling plates and a Connect-it interface for a complete ceiling solution.

## **Specifications**

Product type number PUC 2430
Article number (SKU) 7224304
Colour Silver

EAN single box 8712285344565

Length 3000
Width 60
TÜV certified Yes
Guarantee 5 years
Max. weight load (kg) 40
Back-to-back displays False