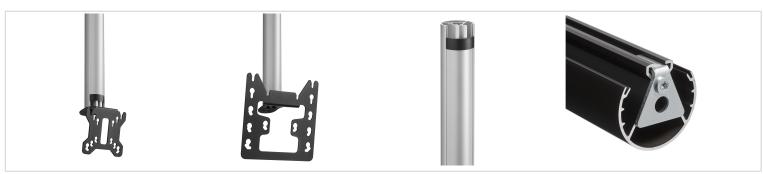

## **Key Benefits**

- Stylish high-end design
- Modular components
- Cable management
- Also suitable for sloped ceilings
- Easy install

The PUC 2430 is an 300 cm pole and is a part of the modular Connect-it system with which you can create your own ceiling solution for small- to medium-sized displays.

The PUC 2430 is equipped with a double cable duct system with which you can quickly and simply ensure that all cables are concealed. The pole is made of aluminum and, therefore, it can be easily cut at the required length. Therefore, combine a pole with one of the Connect-it ceiling plates and a Connect-it interface for a complete ceiling solution.