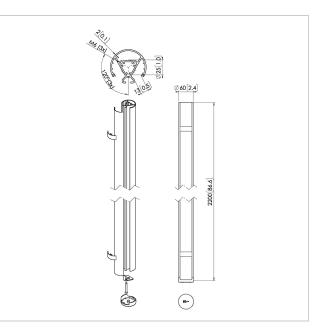

The PUC 2422 is equipped with a double cable duct system with which you can quickly and simply ensure that all cables are concealed. The pole is made of aluminum and, therefore, it can be easily cut at the required length. Therefore, combine a pole with one of the Connect-it ceiling plates and a Connect-it interface for a complete ceiling solution.

## **Specifications**

| Product type number   | PUC 2422      |
|-----------------------|---------------|
| Article number (SKU)  | 7224220       |
| Colour                | Black         |
| EAN single box        | 8712285344503 |
| Length                | 2200          |
| Width                 | 60            |
| TÜV certified         | Yes           |
| Guarantee             | 5 years       |
| Max. weight load (kg) | 40            |
| Back-to-back displays | False         |
|                       |               |