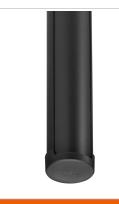

## PUC 2422 Pole 220 cm black

Article number (SKU) Colour

7224220 Black

## **Key Benefits**

- Stylish high-end design
- Modular components
- Cable management
- Also suitable for sloped ceilings
- Easy install

The PUC 2422 is an 220 cm pole and is a part of the modular Connect-it system with which you can create your own ceiling solution for small- to medium-sized displays.

The PUC 2422 is equipped with a double cable duct system with which you can quickly and simply ensure that all cables are concealed. The pole is made of aluminum and, therefore, it can be easily cut at the required length. Therefore, combine a pole with one of the Connect-it ceiling plates and a Connect-it interface for a complete ceiling solution.