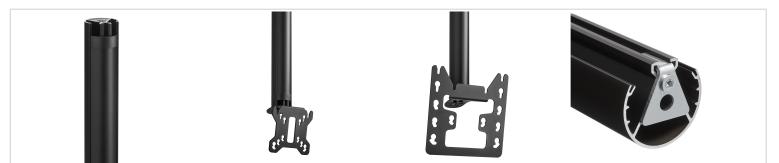

## **Key Benefits**

- Stylish high-end design
- Modular components
- Cable management
- Also suitable for sloped ceilings
- Easy install

The PUC 2422 is an 220 cm pole and is a part of the modular Connect-it system with which you can create your own ceiling solution for small- to medium-sized displays.

The PUC 2422 is equipped with a double cable duct system with which you can quickly and simply ensure that all cables are concealed. The pole is made of aluminum and, therefore, it can be easily cut at the required length. Therefore, combine a pole with one of the Connect-it ceiling plates and a Connect-it interface for a complete ceiling solution.