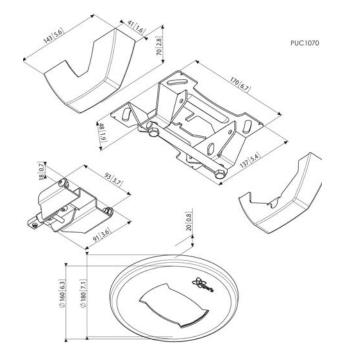

Ceiling plate PUC 1070

## Ceiling plate PUC 1070

This ceiling plate is suitable for flat and inclined ceilings (up to 90°). PUC 1070 has a fixed display position to the ceiling plate and can not be turned. It is ideal for 90 degrees angled mounting in front of window or in a vide. Combine this ceiling plate with one of the poles from the Connect-it Series (PUC 2508/ 2515/ 2530), Connect-it interface bar (PFB 3405/ 3407/ 3409/ 3411) and Connect-it interface display strips (PFS 3303/ 3304/ 3305/ 3306/ 3308/ 3311) for a complete ceiling solution.

## **Features**

- Ceiling plate suitable for inclined and flat ceilings
- Inclined ceilings up to 90°
- · Cover included for false ceilings
- Max. load: (2x) 80 kg / (2x) 176 lbs

## Logistic information

• Packaging size: 160x262x149 mm

• Max. weight: 1 kg / 2 lbs

• EAN Code: 8712285318689