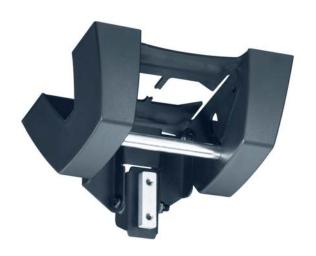

Ceiling plate PUC 1070

## Ceiling plate PUC 1070

This ceiling plate is suitable for flat and inclined ceilings (up to 90°). PUC 1070 has a fixed display position to the ceiling plate and can not be turned. It is ideal for 90 degrees angled mounting in front of window or in a vide. Combine this ceiling plate with one of the poles from the Connect-it Series (PUC 2508/ 2515/ 2530), Connect-it interface bar (PFB 3405/ 3407/ 3409/ 3411) and Connect-it interface display strips (PFS 3303/ 3304/ 3305/ 3306/ 3308/ 3311) for a complete ceiling solution.

## **Features**

- Ceiling plate suitable for inclined and flat ceilings
- Inclined ceilings up to 90°
- · Cover included for false ceilings
- Max. load: (2x) 80 kg / (2x) 176 lbs