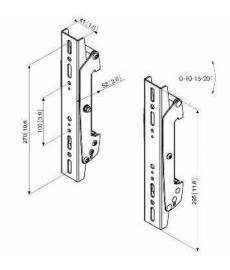

Main ColorBlackGuarantee5 yearsMax. screen weight (kg)80

Hole pattern (mm) Min. x75 / Max. x270

## PFS 3302 Interface display strips, 295 mm

The PFS 3302 is suitable for medium to large sized displays up to 80 kg with a max. vertical fitment of 270 mm.

For creating a ceiling solution combine the PFS 3302 with a Connect-it ceiling plate, pole (PUC 25xx Series) and interface bar (PFB 34xx Series).