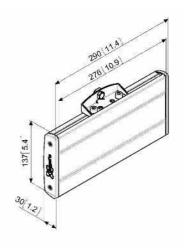

## PFB 3402 Interface bar 290 mm silver

The PFB 34xx interface bar is part of the modular Connect-it system with which you can create your own ceiling, floor or wall solution.

Main ColorSilverAlso available in the color:BlackGuarantee5 yearsMax. screen weight (kg)80

Hole pattern (mm) Min. 75x / Max. 225x

## PFB 3402 Interface bar 290 mm silver

The PFB 3402 has a max. horizontal fitment of 225 mm and can be combined with the display interface strips of the PFS 3xxx Series.