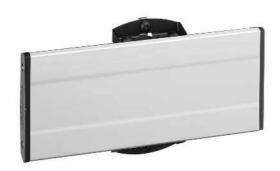

## PFB 3402 Interface bar 290 mm silver

The PFB 34xx interface bar is part of the modular Connect-it system with which you can create your own ceiling, floor or wall solution.

Main ColorSilverAlso available in the color:BlackGuarantee5 yearsMax. screen weight (kg)80

## PFB 3402 Interface bar 290 mm silver

The PFB 3402 has a max. horizontal fitment of 225 mm and can be combined with the display interface strips of the PFS 3xxx Series.