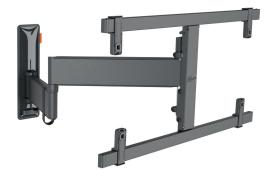

# TVM 3665 Full-Motion TV Wall Mount

#### **Key Benefits**

- Ideal for OLED TVs
- Seamless, minimalistic design
- Smooth OneFinger™ Movement
- Easily lock and release with TiltAnchor™
- Keep your TV always level (horizontally and vertically)