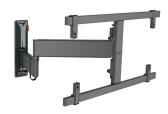

# TVM 3665 Full-Motion TV Wall Mount

#### **Key Benefits**

- Ideal for OLED TVs
- Seamless, minimalistic design
- Smooth OneFinger™ Movement
- Easily lock and release with TiltAnchor™
- Keep your TV always level (horizontally and vertically)