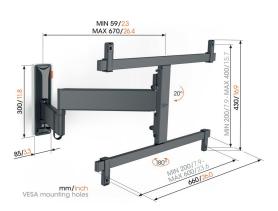

Min. screen size (inch) Max. screen size (inch)

Max. weight load (kg) Min. hole pattern

Max. hole pattern

Max. bolt size

Max. height of interface (mm)

Max. width of interface (mm)

Cable management

Max. distance to the wall (mm)

Min. distance to the wall (mm)

Number of pivot points

Spirit level included

Universal or fixed hole pattern

3836650

Black

8712285351860

OLED L

Yes

Tilt up to 20°

Up to 180°

10 years

40

77 35

200mm x 200mm

600mm x 400mm

M8

430

660

Cable clips

670

59

3

Yes Universal