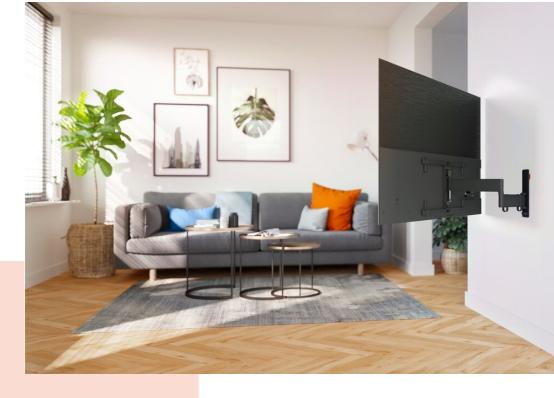

### Full-motion TV wall mount for OLED TVs from 40 to 77 inches - stylish and safe

Stylish. Safe. Can be turned up to 180°. And specially developed for large OLED TVs. With this 'family-proof' COMFORT Full-Motion+ TV wall mount, you will enjoy your beautiful OLED TV to the max. Even after years of intensive use, it still functions just as well as on the first day. The wall mount is suitable for OLED TVs from 40 to 77 inches and weighing up to 35 kg.