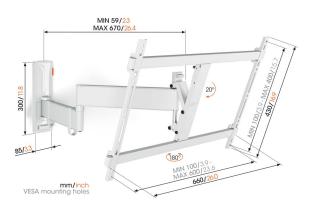

Tilt up to 20°

Turn

Up to 180°

Guarantee

10 years

Min. screen size (inch)

40

Max. screen size (inch)

Max. weight load (kg)

35

Min. hole pattern 100mm x 100mm Max. hole pattern 600mm x 400mm

Max. bolt sizeM8Max. height of interface (mm)430Max. width of interface (mm)660

Cable management Cable clips

Max. distance to the wall (mm)670Min. distance to the wall (mm)59Number of pivot points3Spirit level includedYesUniversal or fixed hole patternUniversal