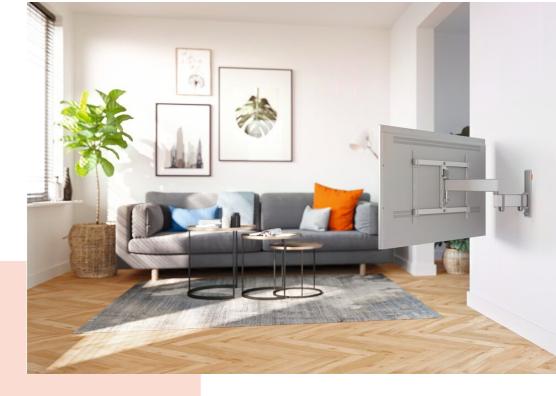

### Stylish and safe: full-motion TV wall mount for TVs from 40 to 77 inches

With this stylish COMFORT Full-Motion+ TV wall mount, you can enjoy your large TV to the max. The wall mount can turn up to 180° and tilt up to 20° for optimal viewing comfort. It is designed for intensive use, so it is ideal for families with children. Your TV is guaranteed to be mounted safely and securely. The wall mount is suitable for TVs from 40 to 77 inches and weighing up to 35 kg.

#### **Key Benefits**

- Smooth OneFinger™ Movement
- Keep your TV always level (horizontally and vertically)
- Cable clips included: Guide your cables from TV to wall
- Easily lock and release with TiltAnchor™
- Turn your TV up to 180° thanks to long arms of 67 cm