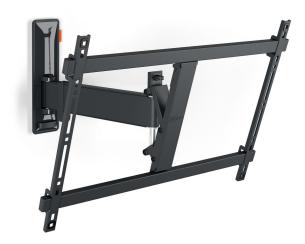

## TVM 3625 Full-Motion TV Wall Mount

#### Stylish and safe: full-motion TV wall mount for TVs from 40 to 77 inches

You want to enjoy your large flat screen TV without any worries. With this stylish COMFORT Full-Motion TV wall mount, you can do just that. Your TV is mounted stylishly and safely on the wall. The wall mount is specially designed for intensive use, with families with children in mind. Setting the perfect viewing angle? No problem. You can turn your TV up to 120° and tilt it up to 20°. The wall mount is suitable for TVs from 40 to 77 inches and weighing up to 35 kg.