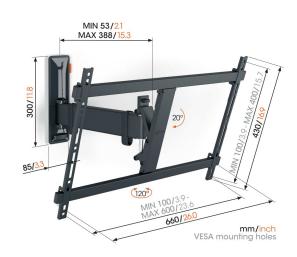

### **Specifications**

Article number (SKU) 3836250

Colour Black

EAN single box 8712285347863

Product size L
Height 430
Width 660
TÜV certified Yes

 Tilt
 Tilt up to 20°

 Turn
 Up to 120°

 Guarantee
 10 years

 Min. screen size (inch)
 40

 Max. screen size (inch)
 77

 Max. weight load (kg)
 35

Min. hole pattern 100mm x 100mm x 100mm Max. hole pattern 600mm x 400mm

Max. bolt sizeM8Max. height of interface (mm)430Max. width of interface (mm)660Cable managementCable clip

Max. distance to the wall (mm)388Min. distance to the wall (mm)53Number of pivot points2Spirit level includedYesUniversal or fixed hole patternUniversal

VOGEL'S HOLDING BV (c)

All rights reserved.
Subject to printing errors, technical and price amendments.