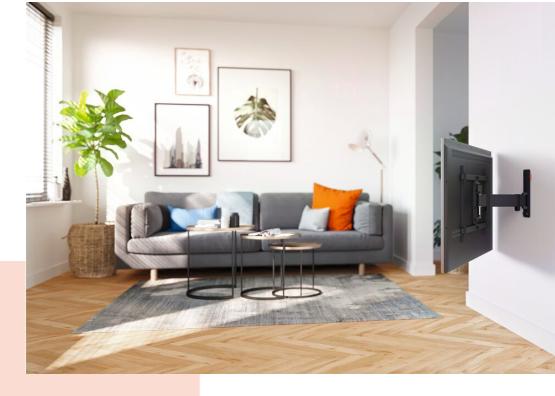

#### Stylish and safe: full-motion TV wall mount for TVs from 40 to 77 inches

You want to enjoy your large flat screen TV without any worries. With this stylish COMFORT Full-Motion TV wall mount, you can do just that. Your TV is mounted stylishly and safely on the wall. The wall mount is specially designed for intensive use, with families with children in mind. Setting the perfect viewing angle? No problem. You can turn your TV up to 120° and tilt it up to 20°. The wall mount is suitable for TVs from 40 to 77 inches and weighing up to 35 kg.