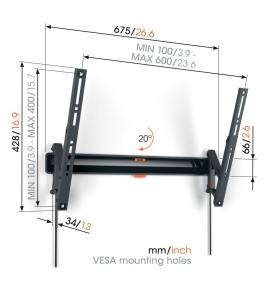

## Stylish and safe: tilting TV wall mount for TVs from 40 to 77 inches

Are you looking for a safe and stylish TV wall mount for your large flat screen TV? One that you can tilt because you want to mount your TV a bit higher on the wall, for example in your bedroom? If so, this COMFORT Tilt TV wall mount is the perfect choice. You can tilt it up to 20° to create the ideal viewing angle. The wall mount is suitable for large TVs from 40 to 77 inches and weighing up to 35 kg.

Max. screen size (inch)

77

Max. weight load (kg)

35

Min. hole pattern 100mm x 100mm Max. hole pattern 600mm x 400mm

Max. bolt sizeM8Max. height of interface (mm)428Max. width of interface (mm)675Min. distance to the wall (mm)33Spirit level includedYesUniversal or fixed hole patternUniversal