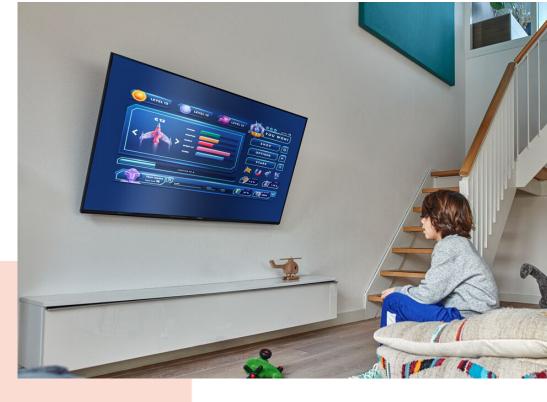

## **TVM 3615 Tilting TV Wall Mount**

## Stylish and safe: tilting TV wall mount for TVs from 40 to 77 inches

Are you looking for a safe and stylish TV wall mount for your large flat screen TV? One that you can tilt because you want to mount your TV a bit higher on the wall, for example in your bedroom? If so, this COMFORT Tilt TV wall mount is the perfect choice. You can tilt it up to 20° to create the ideal viewing angle. The wall mount is suitable for large TVs from 40 to 77 inches and weighing up to 35 kg.