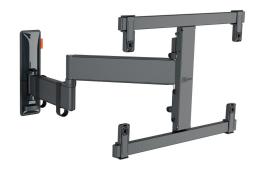

# TVM 3465 Full-Motion TV Wall Mount

#### **TVM 3465 Full-Motion TV Wall Mount**