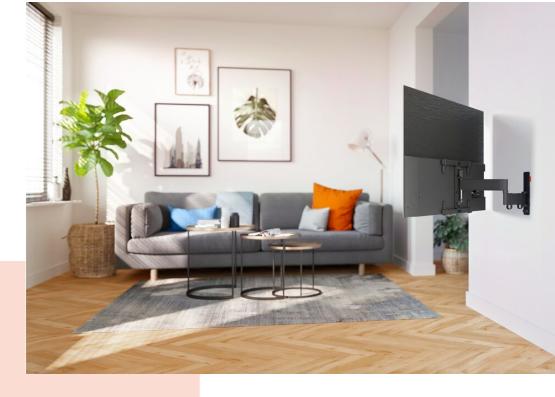

### Full-motion TV wall mount for OLED TVs from 32 to 65 inches - stylish and safe

Are you looking for a safe, full-motion TV wall mount for your fragile OLED TV? A wall mount that perfectly matches the minimalistic design of your TV? Meet the stylish COMFORT Full-Motion+ TV wall mount. The wall mount is suitable for OLED TVs from 32 to 65 inches and weighing up to 25 kg. It can turn a full 180°. This allows you to effortlessly enjoy your beautiful OLED TV from anywhere in the room.