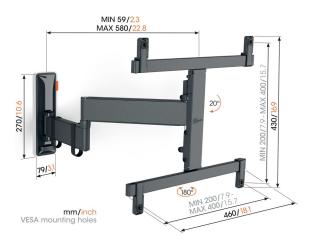

## **Specifications**

Article number (SKU)

Colour

EAN single box

Product size

TÜV certified

Tilt Turn

Guarantee

Min. screen size (inch)

Max. screen size (inch) Max. weight load (kg)

Min. hole pattern

Max. hole pattern

Max. bolt size

Max. height of interface (mm)

Max. width of interface (mm)

Cable management

Max. distance to the wall (mm)

Min. distance to the wall (mm) Number of pivot points

Spirit level included

Universal or fixed hole pattern

3834650

Black

8712285351846

OLED M

Yes

Tilt up to 20°

Up to 180°

10 years

32

65

25

200mm x 200mm

400mm x 400mm

M8

430

460

Cable clips

580

59

3

Yes

Universal

VOGEL'S HOLDING BV (c)

All rights reserved. Subject to printing errors, technical and price

Date: 2021-10-27