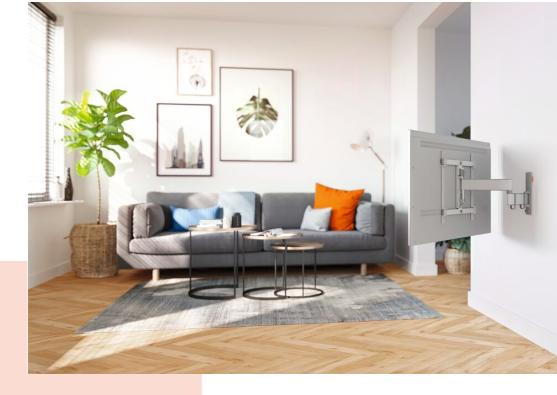

### Stylish and safe: full-motion TV wall mount for TVs from 32 to 65 inches

Would you like to enjoy your TV optimally from anywhere in the room? And are you therefore looking for a stylish but sturdy TV wall mount so that your TV is secure? This COMFORT Full-Motion+ TV wall mount is perfect for you. You can turn the wall mount up to 180° and tilt it up to 20°. The wall mount is suitable for TVs from 32 to 65 inches and weighing up to 25 kg.