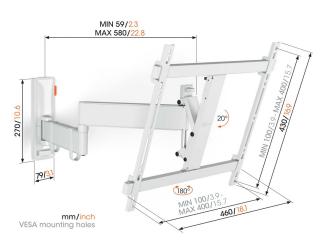

### **Specifications**

Article number (SKU) 3834451
Colour White

EAN single box 8712285347801

Product size M
Height 430
Width 460
TÜV certified Yes

Tilt up to 20°
Turn Up to 180°
Guarantee 10 years
Min. screen size (inch) 32
Max. screen size (inch) 65

Max. screen size (inch) 65

Max. weight load (kg) 25

Min. hole pattern 100mm x 100mm x 100mm x 400mm x 400m

Max. bolt sizeM8Max. height of interface (mm)430Max. width of interface (mm)460

Cable management Cable clips

Max. distance to the wall (mm)580Min. distance to the wall (mm)59Number of pivot points3Spirit level includedYesUniversal or fixed hole patternUniversal

VOGEL'S HOLDING BV (c)

All rights reserved.
Subject to printing errors, technical and price amendments.