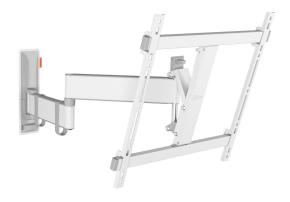

#### **Key Benefits**

- Smooth OneFinger™ Movement
- Keep your TV always level (horizontally and vertically)
- Cable clips included: Guide your cables from TV to wall
- Easily lock and release with TiltAnchor™
- Turn your TV up to 180° thanks to long arms of 58 cm

### Stylish and safe: full-motion TV wall mount for TVs from 32 to 65 inches

Would you like to enjoy your TV optimally from anywhere in the room? And are you therefore looking for a stylish but sturdy TV wall mount so that your TV is secure? This COMFORT Full-Motion+ TV wall mount is perfect for you. You can turn the wall mount up to 180° and tilt it up to 20°. The wall mount is suitable for TVs from 32 to 65 inches and weighing up to 25 kg.