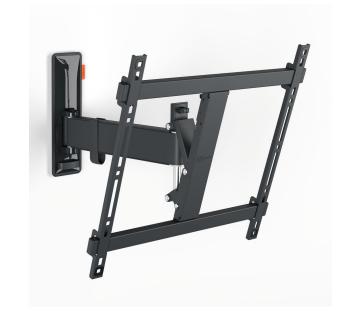

## TVM 3425 Full-Motion TV Wall Mount

### Stylish and safe: full-motion TV wall mount for TVs from 32 to 65 inches

With this stylish COMFORT Full-Motion TV wall mount, you are choosing safety, design and viewing comfort. Intensive use is no problem for this sturdy wall mount. This makes it ideal for families with children. You can turn the wall mount up to 120° and tilt it 20°. This makes it easy to create the ideal viewing angle. The wall mount is suitable for TVs from 32 to 65 inches and weighing up to 25 kg.