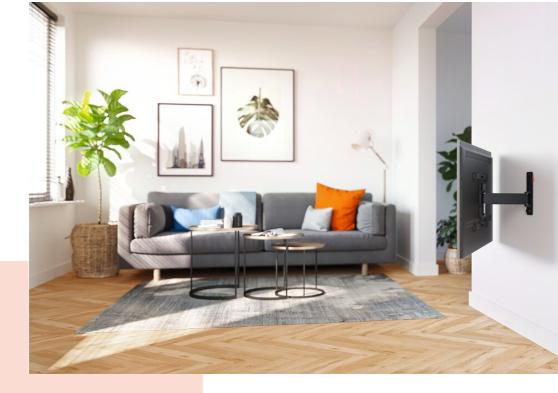

### Stylish and safe: full-motion TV wall mount for TVs from 32 to 65 inches

With this stylish COMFORT Full-Motion TV wall mount, you are choosing safety, design and viewing comfort. Intensive use is no problem for this sturdy wall mount. This makes it ideal for families with children. You can turn the wall mount up to 120° and tilt it 20°. This makes it easy to create the ideal viewing angle. The wall mount is suitable for TVs from 32 to 65 inches and weighing up to 25 kg.