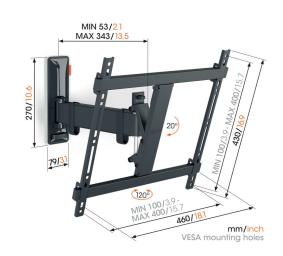

### **Specifications**

Article number (SKU) 3834250

Colour Black

EAN single box 8712285347764

Product size M
Height 430
Width 460
TÜV certified Yes

Tilt up to 20°
Turn Up to 120°
Guarantee 10 years
Min. screen size (inch) 32
Max. screen size (inch) 65

Max. screen size (inch) 65
Max. weight load (kg) 25

Min. hole pattern 100mm x 100mm x 100mm x 400mm x 400m

Max. bolt sizeM8Max. height of interface (mm)430Max. width of interface (mm)460

Cable management
Cable clip
Max. distance to the wall (mm)
343
Min. distance to the wall (mm)
53
Number of pivot points
2
Spirit level included
Yes
Universal or fixed hole pattern
Universal