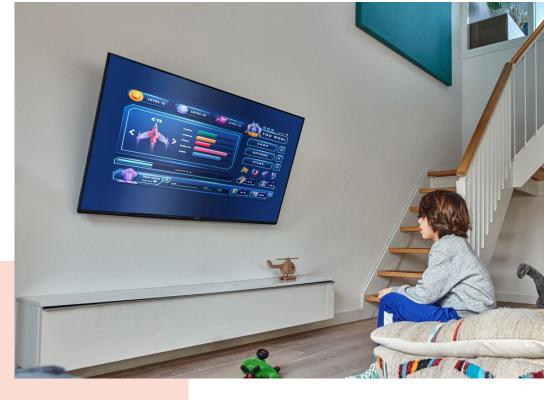

## Stylish and safe: tilting TV wall mount for TVs from 32 to 65 inches

The COMFORT Tilt TV wall mount is ideal if you want to mount your TV a bit higher on the wall, for example in your bedroom. Your TV is mounted stylishly and safely. And you can tilt the screen up to  $20^\circ$  to create a comfortable viewing angle. The TV wall mount is suitable for TVs from 32 to 65 inches and weighing up to 25 kg.