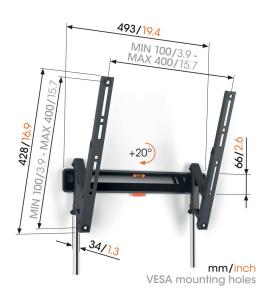

# **Specifications**

Article number (SKU) 3834150
Colour Black

EAN single box 8712285347740

Product size M
Height 428
Width 493
TÜV certified Yes

Tilt up to 20°
Guarantee 10 years
Min. screen size (inch) 32
Max. screen size (inch) 65
Max. weight load (kg) 25

Min. hole pattern 100mm x 100mm Max. hole pattern 400mm x 400mm

Max. bolt sizeM8Max. height of interface (mm)428Max. width of interface (mm)493Min. distance to the wall (mm)33Spirit level includedYesUniversal or fixed hole patternUniversal